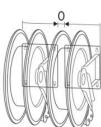

## FURTHER FEATURES

| Capacity 5/8" | Capacity 3/4" | Capacity 1" |
|---------------|---------------|-------------|
| 50 m          | 40 m          | 30 m        |