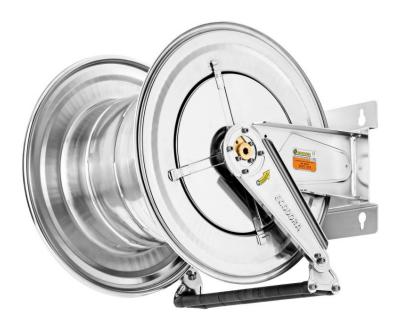

# P/N 565/20

AISI 316 stainless steel fixed hose reel s. 560, for hot water, 100 bar, without hose. Inlet-outlet G 1" (f)

#### **FEATURES**

| Pressure          | 100 bar                                                                                     |  |
|-------------------|---------------------------------------------------------------------------------------------|--|
| Compatible fluids | water max 130 °C, oils and<br>similar products, grease, diesel<br>fuel, AdBlue <sup>®</sup> |  |
| Swivel joint      | AISI 316 stainless steel                                                                    |  |
| Seals             | Viton®                                                                                      |  |
| Characteristic    | fixed                                                                                       |  |
| Material          | AISI 316 stainless steel                                                                    |  |
| Couplings         | -                                                                                           |  |
| Hose              | -                                                                                           |  |
| ø e hose length   | -                                                                                           |  |
| Inlet             | G 1" (f)                                                                                    |  |
| Outlet            | G 1" (f)                                                                                    |  |
| Reel flow path    | AISI 316 stainless steel                                                                    |  |