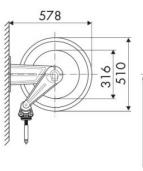

|  |
| Couplings         | -                                                                                           |  |
| Hose              | -                                                                                           |  |
| ø e hose length   | -                                                                                           |  |
| Inlet             | G 1" (f)                                                                                    |  |
| Outlet            | G 1" (f)                                                                                    |  |
| Reel flow path    | AISI 316 stainless steel                                                                    |  |



### **OVERALL DIMENSIONS (mm)**

475







## FURTHER FEATURES

| Capacity 5/8" | Capacity 3/4" | Capacity 1" |
|---------------|---------------|-------------|
| 50 m          | 40 m          | 30 m        |