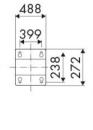

|  |
| Couplings         | -                                                                                           |  |
| Hose              | -                                                                                           |  |
| ø e hose length   | -                                                                                           |  |
| Inlet             | G 1" (f)                                                                                    |  |
| Outlet            | G 1" (f)                                                                                    |  |
| Reel flow path    | AISI 316 stainless steel                                                                    |  |



### **OVERALL DIMENSIONS (mm)**

475







## FURTHER FEATURES

| Capacity 5/8" | Capacity 3/4" | Capacity 1" |
|---------------|---------------|-------------|
| 50 m          | 40 m          | 30 m        |