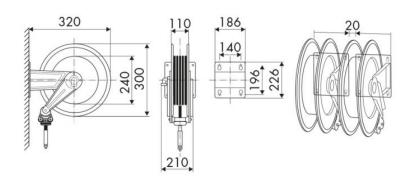

Fixed hose reel s. 270, for air-water, 20 bar, hose PU 10 m ø 6x10 mm

## **SECTORS OF USE**

Agriculture, Automotive, Building and road construction, Industry, Lube trucks and transports

## **FEATURES**

| Pressure          | 20 bar             |
|-------------------|--------------------|
| Compatible fluids | air - water        |
| Swivel joint      | brass              |
| Seals             | Viton <sup>®</sup> |
| Characteristic    | fixed              |
| Material          | painted steel      |
| Couplings         | brass              |
| Hose              | p/n 901/10         |
| ø e hose length   | ø 1/4" - 10 m      |
| Inlet             | G 3/8" (m)         |
| Outlet            | G 1/4" (m)         |
| Reel flow path    | brass - nylon PA6  |



## **OVERALL DIMENSIONS (mm)**