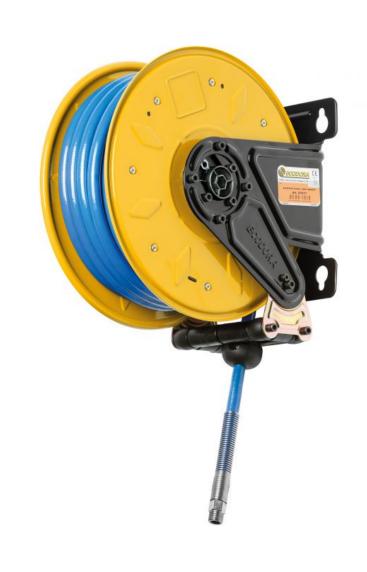

## P/N 268/14

Fixed hose reel s. 270, for air-water, 20 bar, hose PU 10 m ø 6x10 mm

## **FEATURES**

| Pressure          | 20 bar             |
|-------------------|--------------------|
| Compatible fluids | air - water        |
| Swivel joint      | brass              |
| Seals             | Viton <sup>®</sup> |
| Characteristic    | fixed              |
| Material          | painted steel      |
| Couplings         | brass              |
| Hose              | p/n 901/10         |
| ø e hose length   | ø 1/4" - 10 m      |
| Inlet             | G 3/8" (m)         |
| Outlet            | G 1/4" (m)         |
| Reel flow path    | brass - nylon PA6  |