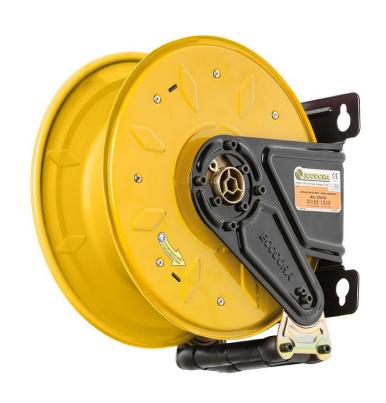

# P/N 270/10

Fixed hose reel s. 270, for air-water, 20 bar, without hose. Inlet-outlet G 3/8" (f)

### **FEATURES**

| Pressure          | 20 bar                    |  |
|-------------------|---------------------------|--|
| Compatible fluids | air - water               |  |
| Swivel joint      | brass                     |  |
| Seals             | Viton <sup>®</sup>        |  |
| Characteristic    | fixed                     |  |
| Material          | painted steel             |  |
| Couplings         | -                         |  |
| Hose              | -                         |  |
| ø e hose length   | -                         |  |
| Inlet             | G 3/8" (f)                |  |
| Outlet            | G 3/8" (f)                |  |
| Reel flow path    | brass - zinc plated steel |  |