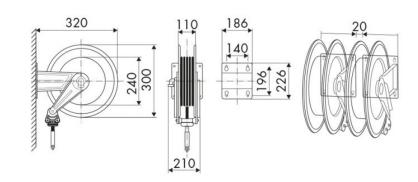

road construction, Industry, Lube trucks and transports

### **FEATURES**

| Pressure          | 20 bar                    |  |
|-------------------|---------------------------|--|
| Compatible fluids | air - water               |  |
| Swivel joint      | brass                     |  |
| Seals             | Viton <sup>®</sup>        |  |
| Characteristic    | fixed                     |  |
| Material          | painted steel             |  |
| Couplings         | -                         |  |
| Hose              | -                         |  |
| ø e hose length   | -                         |  |
| Inlet             | G 3/8" (f)                |  |
| Outlet            | G 3/8" (f)                |  |
| Reel flow path    | brass - zinc plated steel |  |



## **OVERALL DIMENSIONS (mm)**



### **FURTHER FEATURES**

| Capacity 1/4" | Capacity 5/16" | Capacity 3/8" |
|---------------|----------------|---------------|
| 16 m          | 14 m           | 10 m          |