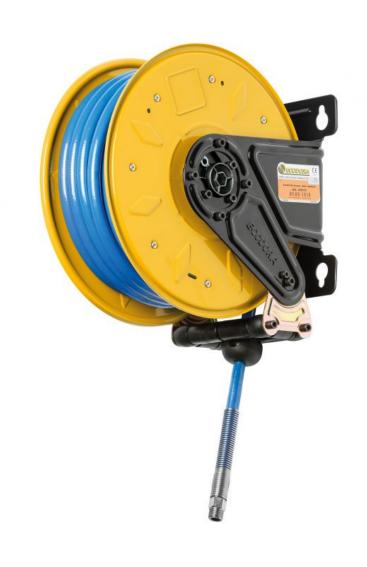

## P/N 270/12

Fixed hose reel s. 270, for air-water, 20 bar, polyurethane hose 13 m ø 10x14,5 mm

## **FEATURES**

| Pressure          | 20 bar                    |
|-------------------|---------------------------|
| Compatible fluids | air - water               |
| Swivel joint      | brass                     |
| Seals             | Viton <sup>®</sup>        |
| Characteristic    | fixed                     |
| Material          | painted steel             |
| Couplings         | zinc plated steel         |
| Hose              | p/n 921/13                |
| ø e hose length   | ø 10x14,5 mm - 13 m       |
| Inlet             | G 3/8" (f)                |
| Outlet            | G 3/8" (m)                |
| Reel flow path    | brass - zinc plated steel |