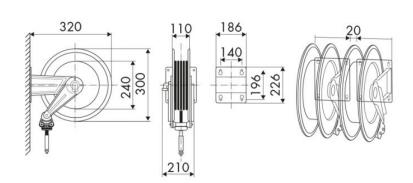

*

Agriculture, Automotive, Building and road construction, Industry, Lube trucks and transports

## **FEATURES**

| Pressure          | 20 bar                    |
|-------------------|---------------------------|
| Compatible fluids | air - water               |
| Swivel joint      | brass                     |
| Seals             | Viton <sup>®</sup>        |
| Characteristic    | fixed                     |
| Material          | painted steel             |
| Couplings         | zinc plated steel         |
| Hose              | p/n 921/13                |
| ø e hose length   | ø 10x14,5 mm - 13 m       |
| Inlet             | G 3/8" (f)                |
| Outlet            | G 3/8" (m)                |
| Reel flow path    | brass - zinc plated steel |



## **OVERALL DIMENSIONS (mm)**