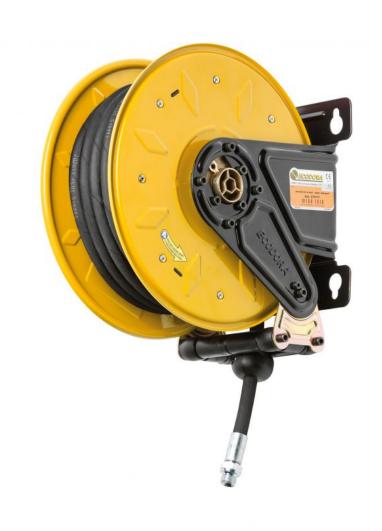

## P/N 270/14

Fixed hose reel s. 270, for air-water, 20 bar, black rubber hose 15 m ø 1/4"

## **FEATURES**

| Pressure          | 20 bar                    |
|-------------------|---------------------------|
| Compatible fluids | air - water               |
| Swivel joint      | brass                     |
| Seals             | Viton <sup>®</sup>        |
| Characteristic    | fixed                     |
| Material          | painted steel             |
| Couplings         | zinc plated steel         |
| Hose              | p/n 932/15                |
| ø e hose length   | ø 1/4" - 15 m             |
| Inlet             | G 3/8" (f)                |
| Outlet            | G 1/4" (m)                |
| Reel flow path    | brass - zinc plated steel |