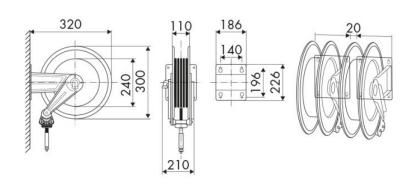

*

Agriculture, Automotive, Building and road construction, Industry, Lube trucks and transports

## **FEATURES**

| Pressure          | 20 bar                    |
|-------------------|---------------------------|
| Compatible fluids | air - water               |
| Swivel joint      | brass                     |
| Seals             | Viton <sup>®</sup>        |
| Characteristic    | fixed                     |
| Material          | painted steel             |
| Couplings         | zinc plated steel         |
| Hose              | p/n 932/15                |
| ø e hose length   | ø 1/4" - 15 m             |
| Inlet             | G 3/8" (f)                |
| Outlet            | G 1/4" (m)                |
| Reel flow path    | brass - zinc plated steel |



## **OVERALL DIMENSIONS (mm)**