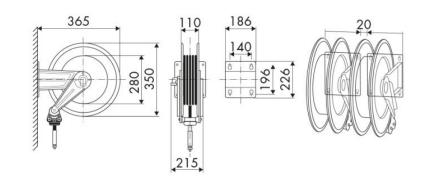

hose. Inlet-outlet G 3/8"(m)

## **SECTORS OF USE**

Agriculture, Automotive, Building and road construction, Industry, Lube trucks and transports

#### **FEATURES**

| Pressure          | 20 bar             |  |
|-------------------|--------------------|--|
| Compatible fluids | air - water        |  |
| Swivel joint      | brass              |  |
| Seals             | Viton <sup>®</sup> |  |
| Characteristic    | fixed              |  |
| Material          | painted steel      |  |
| Couplings         | -                  |  |
| Hose              | -                  |  |
| ø e hose length   | -                  |  |
| Inlet             | G 3/8" (m)         |  |
| Outlet            | G 3/8" (f)         |  |
| Reel flow path    | brass - nylon PA6  |  |



# **OVERALL DIMENSIONS (mm)**



### **FURTHER FEATURES**

| Capacity 8 x 12 | Capacity 10 x 14,5 | Capacity 13 x 19 |
|-----------------|--------------------|------------------|
| 18 m            | 16 m               | 12 m             |