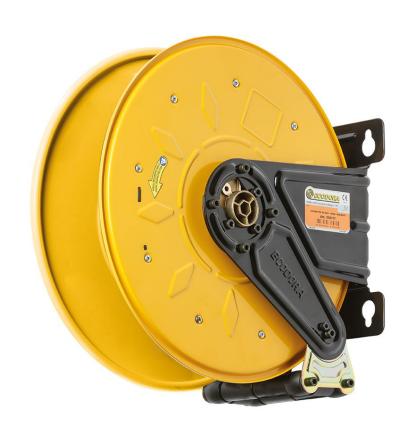

# P/N 300/10

Fixed hose reel s. 300, for air-water, 20 bar, without hose. Inlet-outlet G 3/8"(f)

### **FEATURES**

| Pressure          | 20 bar                    |  |
|-------------------|---------------------------|--|
| Compatible fluids | air - water               |  |
| Swivel joint      | brass                     |  |
| Seals             | Viton <sup>®</sup>        |  |
| Characteristic    | fixed                     |  |
| Material          | painted steel             |  |
| Couplings         | -                         |  |
| Hose              | -                         |  |
| ø e hose length   | -                         |  |
| Inlet             | G 3/8" (f)                |  |
| Outlet            | G 3/8" (f)                |  |
| Reel flow path    | brass - zinc plated steel |  |