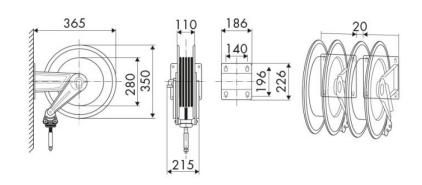

road construction, Industry, Lube trucks and transports

### **FEATURES**

| Pressure          | 20 bar                    |  |
|-------------------|---------------------------|--|
| Compatible fluids | air - water               |  |
| Swivel joint      | brass                     |  |
| Seals             | Viton <sup>®</sup>        |  |
| Characteristic    | fixed                     |  |
| Material          | painted steel             |  |
| Couplings         | -                         |  |
| Hose              | -                         |  |
| ø e hose length   | -                         |  |
| Inlet             | G 3/8" (f)                |  |
| Outlet            | G 3/8" (f)                |  |
| Reel flow path    | brass - zinc plated steel |  |



## **OVERALL DIMENSIONS (mm)**



#### **FURTHER FEATURES**

| Capacity 1/4" | Capacity 5/16" | Capacity 3/8" | Capacity 1/2" |
|---------------|----------------|---------------|---------------|
| 18 m          | 16 m           | 14 m          | 12 m          |