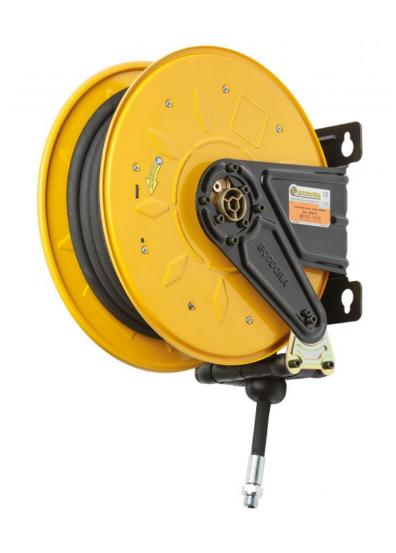

## P/N 300/11

Fixed hose reel s. 300, for air-water, 20 bar, black rubber hose 12 m ø 3/8"

## **FEATURES**

| Pressure          | 20 bar                    |
|-------------------|---------------------------|
| Compatible fluids | air - water               |
| Swivel joint      | brass                     |
| Seals             | Viton <sup>®</sup>        |
| Characteristic    | fixed                     |
| Material          | painted steel             |
| Couplings         | zinc plated steel         |
| Hose              | p/n 952/12                |
| ø e hose length   | ø 3/8" - 12 m             |
| Inlet             | G 3/8" (f)                |
| Outlet            | G 3/8" (m)                |
| Reel flow path    | brass - zinc plated steel |