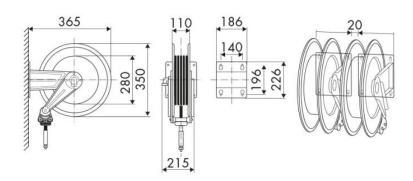

*

Agriculture, Automotive, Building and road construction, Industry, Lube trucks and transports

## **FEATURES**

| Pressure          | 20 bar                    |
|-------------------|---------------------------|
| Compatible fluids | air - water               |
| Swivel joint      | brass                     |
| Seals             | Viton <sup>®</sup>        |
| Characteristic    | fixed                     |
| Material          | painted steel             |
| Couplings         | zinc plated steel         |
| Hose              | p/n 952/12                |
| ø e hose length   | ø 3/8" - 12 m             |
| Inlet             | G 3/8" (f)                |
| Outlet            | G 3/8" (m)                |
| Reel flow path    | brass - zinc plated steel |



## **OVERALL DIMENSIONS (mm)**