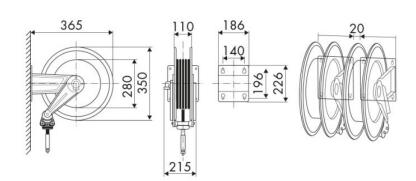

*

Agriculture, Automotive, Building and road construction, Industry, Lube trucks and transports

## **FEATURES**

| Pressure          | 20 bar                    |
|-------------------|---------------------------|
| Compatible fluids | air - water               |
| Swivel joint      | brass                     |
| Seals             | Viton <sup>®</sup>        |
| Characteristic    | fixed                     |
| Material          | painted steel             |
| Couplings         | zinc plated steel         |
| Hose              | p/n 921/15                |
| ø e hose length   | ø 10x14,5 mm - 15 m       |
| Inlet             | G 3/8" (f)                |
| Outlet            | G 3/8" (m)                |
| Reel flow path    | brass - zinc plated steel |



## **OVERALL DIMENSIONS (mm)**