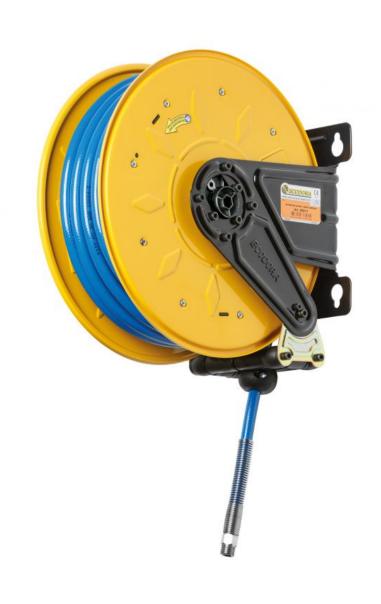

## P/N 300/12

Fixed hose reel s. 300, for air-water, 20 bar, polyurethane hose 15 m ø 10x14,5 mm

## **FEATURES**

| Pressure          | 20 bar                    |
|-------------------|---------------------------|
| Compatible fluids | air - water               |
| Swivel joint      | brass                     |
| Seals             | Viton <sup>®</sup>        |
| Characteristic    | fixed                     |
| Material          | painted steel             |
| Couplings         | zinc plated steel         |
| Hose              | p/n 921/15                |
| ø e hose length   | ø 10x14,5 mm - 15 m       |
| Inlet             | G 3/8" (f)                |
| Outlet            | G 3/8" (m)                |
| Reel flow path    | brass - zinc plated steel |