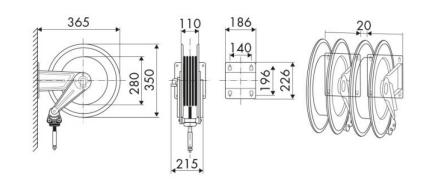

max 130 °C                             |  |
| Swivel joint      | AISI 304 stainless steel                     |  |
| Seals             | Viton <sup>®</sup>                           |  |
| Characteristic    | fixed                                        |  |
| Material          | painted steel                                |  |
| Couplings         | -                                            |  |
| Hose              | -                                            |  |
| ø e hose length   | -                                            |  |
| Inlet             | G 1/2" (f)                                   |  |
| Outlet            | G 3/8" (f) - G 1/2" (f)                      |  |
| Reel flow path    | AISI 304 stainless steel - zinc plated steel |  |



## **OVERALL DIMENSIONS (mm)**



#### **FURTHER FEATURES**

| Capacity 1/4" | Capacity 5/16" | Capacity 3/8" | Capacity 1/2" |
|---------------|----------------|---------------|---------------|
| 12 m          | 12 m           | 12 m          | 8 m           |