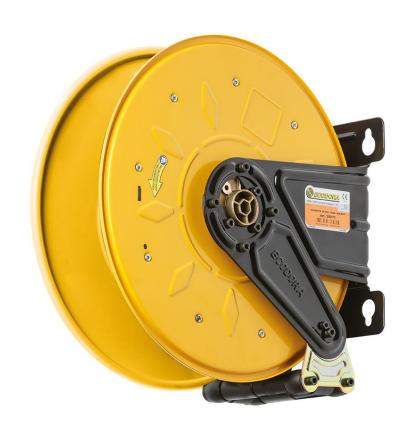

# P/N 300/20

Fixed hose reel s. 300, for hot water, 100 bar, without hose. Inlet-outlet G 3/8" (f) - G 1/2" (f)

#### **FEATURES**

| Pressure          | 100 bar                                      |  |
|-------------------|----------------------------------------------|--|
| Compatible fluids | water max 130 °C                             |  |
| Swivel joint      | AISI 304 stainless steel                     |  |
| Seals             | Viton <sup>®</sup>                           |  |
| Characteristic    | fixed                                        |  |
| Material          | painted steel                                |  |
| Couplings         | -                                            |  |
| Hose              | -                                            |  |
| ø e hose length   | -                                            |  |
| Inlet             | G 1/2" (f)                                   |  |
| Outlet            | G 3/8" (f) - G 1/2" (f)                      |  |
| Reel flow path    | AISI 304 stainless steel - zinc plated steel |  |