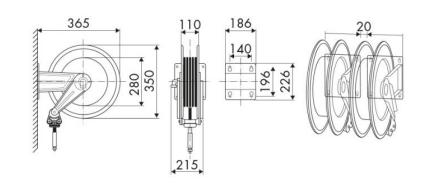

r max 130 °C                             |  |
| Swivel joint      | AISI 304 stainless steel                     |  |
| Seals             | Viton <sup>®</sup>                           |  |
| Characteristic    | fixed                                        |  |
| Material          | painted steel                                |  |
| Couplings         | -                                            |  |
| Hose              | -                                            |  |
| ø e hose length   | -                                            |  |
| Inlet             | G 3/8" (f)                                   |  |
| Outlet            | G 3/8" (f)                                   |  |
| Reel flow path    | AISI 304 stainless steel - zinc plated steel |  |



# **OVERALL DIMENSIONS (mm)**



#### **FURTHER FEATURES**

| Capacity 1/4" | Capacity 5/16" | Capacity 3/8" | Capacity 1/2" |
|---------------|----------------|---------------|---------------|
| 12 m          | 12 m           | 12 m          | 8 m           |