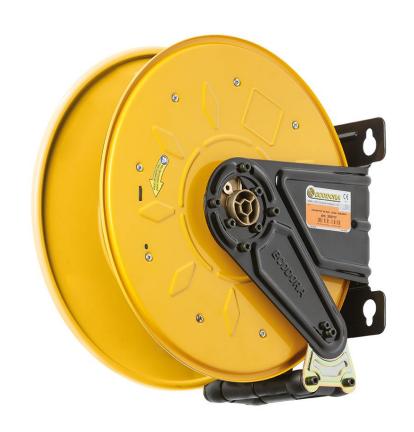

# P/N 300/30

Fixed hose reel s. 300, for hot water, 200 bar, without hose. Inlet-outlet G 3/8" (f)

### **FEATURES**

| Pressure          | 200 bar                                      |  |
|-------------------|----------------------------------------------|--|
| Compatible fluids | water max 130 °C                             |  |
| Swivel joint      | AISI 304 stainless steel                     |  |
| Seals             | Viton <sup>®</sup>                           |  |
| Characteristic    | fixed                                        |  |
| Material          | painted steel                                |  |
| Couplings         | -                                            |  |
| Hose              | -                                            |  |
| ø e hose length   | -                                            |  |
| Inlet             | G 3/8" (f)                                   |  |
| Outlet            | G 3/8" (f)                                   |  |
| Reel flow path    | AISI 304 stainless steel - zinc plated steel |  |