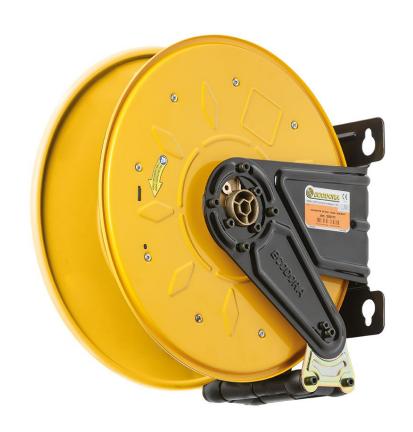

# P/N 300/35

Fixed hose reel s. 300, for hot water, 400 bar, without hose. Inlet-outlet G 3/8"(f)

#### **FEATURES**

| Pressure          | 400 bar                                      |  |
|-------------------|----------------------------------------------|--|
| Compatible fluids | water max 130 °C                             |  |
| Swivel joint      | AISI 304 stainless steel                     |  |
| Seals             | Viton <sup>®</sup> and Teflon <sup>®</sup>   |  |
| Characteristic    | fixed                                        |  |
| Material          | painted steel                                |  |
| Couplings         | -                                            |  |
| Hose              | -                                            |  |
| ø e hose length   | -                                            |  |
| Inlet             | G 3/8" (f)                                   |  |
| Outlet            | G 3/8" (f)                                   |  |
| Reel flow path    | AISI 304 stainless steel - zinc plated steel |  |