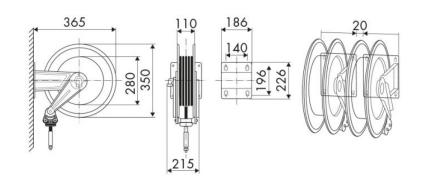

max 130 °C                             |  |
| Swivel joint      | AISI 304 stainless steel                     |  |
| Seals             | Viton <sup>®</sup> and Teflon <sup>®</sup>   |  |
| Characteristic    | fixed                                        |  |
| Material          | painted steel                                |  |
| Couplings         | -                                            |  |
| Hose              | -                                            |  |
| ø e hose length   | -                                            |  |
| Inlet             | G 3/8" (f)                                   |  |
| Outlet            | G 3/8" (f)                                   |  |
| Reel flow path    | AISI 304 stainless steel - zinc plated steel |  |



## **OVERALL DIMENSIONS (mm)**



#### **FURTHER FEATURES**

| Capacity 1/4" | Capacity 5/16" | Capacity 3/8" | Capacity 1/2" |
|---------------|----------------|---------------|---------------|
| 12 m          | 12 m           | 12 m          | 8 m           |