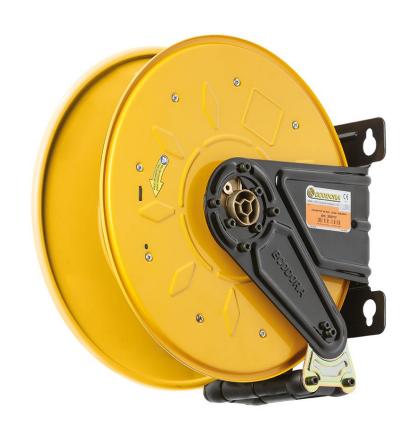

# P/N 300/40

Fixed hose reel s. 300, for oil and similar, 150 bar, without hose. Inlet G 1/2" (f) - outlet G 3/8" (f) - G 1/2" (f)

### **FEATURES**

| Pressure          | 150 bar                   |  |
|-------------------|---------------------------|--|
| Compatible fluids | oils and similar products |  |
| Swivel joint      | zinc plated steel         |  |
| Seals             | polyurethane              |  |
| Characteristic    | fixed                     |  |
| Material          | painted steel             |  |
| Couplings         | -                         |  |
| Hose              | -                         |  |
| ø e hose length   | -                         |  |
| Inlet             | G 1/2" (f)                |  |
| Outlet            | G 3/8" (f) - G 1/2" (f)   |  |
| Reel flow path    | zinc plated steel         |  |