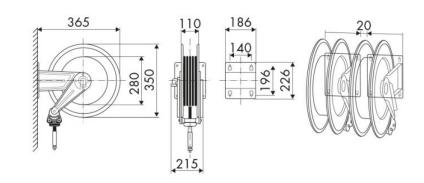

d road construction, Industry, Lube trucks and transports

### **FEATURES**

| Pressure          | 150 bar                   |  |
|-------------------|---------------------------|--|
| Compatible fluids | oils and similar products |  |
| Swivel joint      | zinc plated steel         |  |
| Seals             | polyurethane              |  |
| Characteristic    | fixed                     |  |
| Material          | painted steel             |  |
| Couplings         | -                         |  |
| Hose              | -                         |  |
| ø e hose length   | -                         |  |
| Inlet             | G 1/2" (f)                |  |
| Outlet            | G 3/8" (f) - G 1/2" (f)   |  |
| Reel flow path    | zinc plated steel         |  |



# **OVERALL DIMENSIONS (mm)**



#### **FURTHER FEATURES**

| Capacity 1/4" | Capacity 5/16" | Capacity 3/8" | Capacity 1/2" |
|---------------|----------------|---------------|---------------|
| 12 m          | 12 m           | 12 m          | 8 m           |