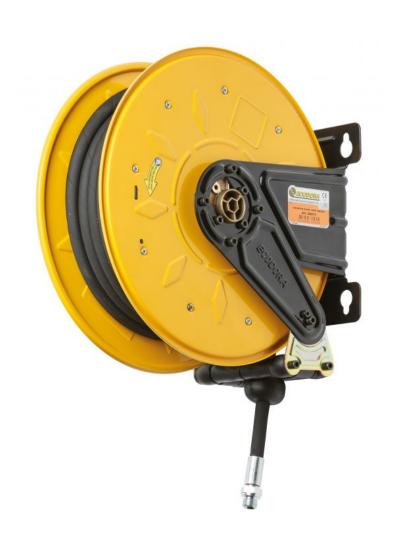

## P/N 300/41

Fixed hose reel s. 300, for oil and similar, 150 bar, black hose 8 m,  $\emptyset$  1/2"

## **FEATURES**

| _                 |                           |
|-------------------|---------------------------|
| Pressure          | 150 bar                   |
| Compatible fluids | oils and similar products |
| Swivel joint      | zinc plated steel         |
| Seals             | polyurethane              |
| Characteristic    | fixed                     |
| Material          | painted steel             |
| Couplings         | zinc plated steel         |
| Hose              | p/n 963/8                 |
| ø e hose length   | ø 1/2" - 8 m              |
| Inlet             | G 1/2" (f)                |
| Outlet            | G 1/2" (m)                |
| Reel flow path    | zinc plated steel         |