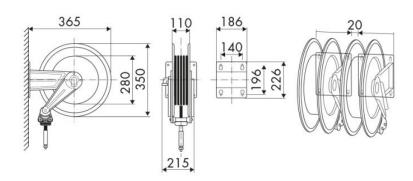

truction, Industry, Lube trucks and transports

## **FEATURES**

| _                 |                           |
|-------------------|---------------------------|
| Pressure          | 150 bar                   |
| Compatible fluids | oils and similar products |
| Swivel joint      | zinc plated steel         |
| Seals             | polyurethane              |
| Characteristic    | fixed                     |
| Material          | painted steel             |
| Couplings         | zinc plated steel         |
| Hose              | p/n 963/8                 |
| ø e hose length   | ø 1/2" - 8 m              |
| Inlet             | G 1/2" (f)                |
| Outlet            | G 1/2" (m)                |
| Reel flow path    | zinc plated steel         |



## **OVERALL DIMENSIONS (mm)**