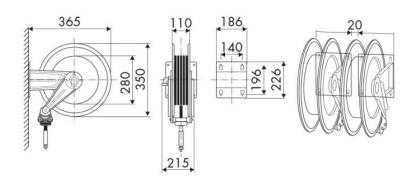

*

Agriculture, Automotive, Building and road construction, Industry, Lube trucks and transports

## **FEATURES**

| Pressure          | 150 bar                   |
|-------------------|---------------------------|
| Compatible fluids | oils and similar products |
| Swivel joint      | zinc plated steel         |
| Seals             | polyurethane              |
| Characteristic    | fixed                     |
| Material          | painted steel             |
| Couplings         | zinc plated steel         |
| Hose              | p/n 953/12                |
| ø e hose length   | ø 3/8" - 12 m             |
| Inlet             | G 1/2" (f)                |
| Outlet            | G 1/2" (m)                |
| Reel flow path    | zinc plated steel         |



## **OVERALL DIMENSIONS (mm)**