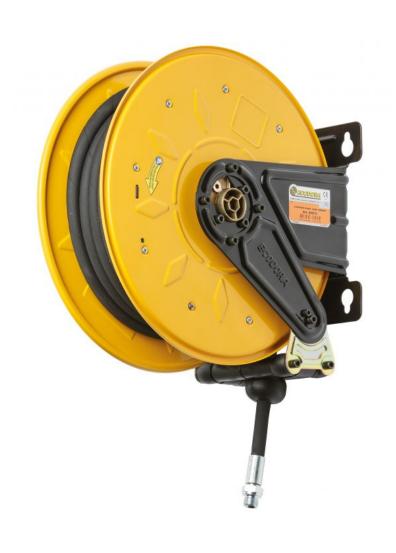

## P/N 300/42

Fixed hose reel s. 300, for oil and similar, 150 bar, black hose 12 m,  $\emptyset$  3/8"

## **FEATURES**

| Pressure          | 150 bar                   |
|-------------------|---------------------------|
| Compatible fluids | oils and similar products |
| Swivel joint      | zinc plated steel         |
| Seals             | polyurethane              |
| Characteristic    | fixed                     |
| Material          | painted steel             |
| Couplings         | zinc plated steel         |
| Hose              | p/n 953/12                |
| ø e hose length   | ø 3/8" - 12 m             |
| Inlet             | G 1/2" (f)                |
| Outlet            | G 1/2" (m)                |
| Reel flow path    | zinc plated steel         |