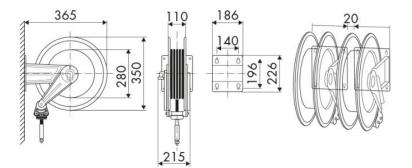

/8"\ (m)$ 

### **SECTORS OF USE**

Building and road construction, Industry, Mining

### **FEATURES**

| Pressure          | 20 bar                    |
|-------------------|---------------------------|
| Compatible fluids | LPG/methane               |
| Swivel joint      | brass                     |
| Seals             | Viton®                    |
| Characteristic    | fixed                     |
| Material          | painted steel             |
| Couplings         | -                         |
| Hose              | -                         |
| ø e hose length   | -                         |
| Inlet             | G 3/8" (m) LH             |
| Outlet            | G 3/8" (m) LH             |
| Reel flow path    | brass - zinc plated steel |

# @ ECODORA

## **OVERALL DIMENSIONS (mm)**



#### **FURTHER FEATURES**

| Capacity 1/4" | Capacity 5/16" | Capacity 3/8" | Capacity 1/2" |
|---------------|----------------|---------------|---------------|
| 20 m          | 20 m           | 18 m          | 15 m          |