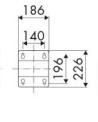

. 350, for air-water, 20 bar, without hose. Inlet-outlet G 3/8"(m)

### **SECTORS OF USE**

Agriculture, Automotive, Building and road construction, Industry, Lube trucks and transports

#### **FEATURES**

| Pressure          | 20 bar            |
|-------------------|-------------------|
| Compatible fluids | air - water       |
| Swivel joint      | brass             |
| Seals             | Viton®            |
| Characteristic    | fixed             |
| Material          | painted steel     |
| Couplings         | -                 |
| Hose              | -                 |
| ø e hose length   | -                 |
| Inlet             | G 3/8" (m)        |
| Outlet            | G 3/8" (f)        |
| Reel flow path    | brass - nylon PA6 |

# @ ECODORA

## **OVERALL DIMENSIONS (mm)**







### **FURTHER FEATURES**

| Capacity 8 x 12 | Capacity 10 x 14,5 | Capacity 13 x 19 |
|-----------------|--------------------|------------------|
| 18 m            | 16 m               | 12 m             |