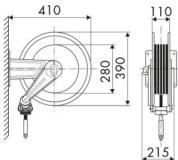

s. 350, for air-water, 20 bar, without hose. Inlet-outlet G 3/8"(m)

### **SECTORS OF USE**

Agriculture, Automotive, Building and road construction, Industry, Lube trucks and transports

#### **FEATURES**

| Pressure          | 20 bar            |
|-------------------|-------------------|
| Compatible fluids | air - water       |
| Swivel joint      | brass             |
| Seals             | Viton®            |
| Characteristic    | fixed             |
| Material          | painted steel     |
| Couplings         | -                 |
| Hose              | -                 |
| ø e hose length   | -                 |
| Inlet             | G 3/8" (m)        |
| Outlet            | G 3/8" (f)        |
| Reel flow path    | brass - nylon PA6 |

# @ ECODORA

## **OVERALL DIMENSIONS (mm)**







### **FURTHER FEATURES**

| Capacity 8 x 12 | Capacity 10 x 14,5 | Capacity 13 x 19 |
|-----------------|--------------------|------------------|
| 18 m            | 16 m               | 12 m             |