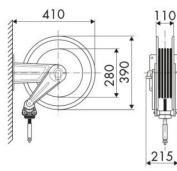

348/12



Fixed hose reel s. 350, for air-water, 20 bar, hose PU 20 m ø 10x14,5 mm

## **SECTORS OF USE**

Agriculture, Automotive, Building and road construction, Industry, Lube trucks and transports

## **FEATURES**

| Pressure          | 20 bar            |
|-------------------|-------------------|
| Compatible fluids | air - water       |
| Swivel joint      | brass             |
| Seals             | Viton®            |
| Characteristic    | fixed             |
| Material          | painted steel     |
| Couplings         | brass             |
| Hose              | p/n 921/20        |
| ø e hose length   | ø 3/8" - 20 m     |
| Inlet             | G 3/8" (m)        |
| Outlet            | G 3/8" (m)        |
| Reel flow path    | brass - nylon PA6 |



## **OVERALL DIMENSIONS (mm)**