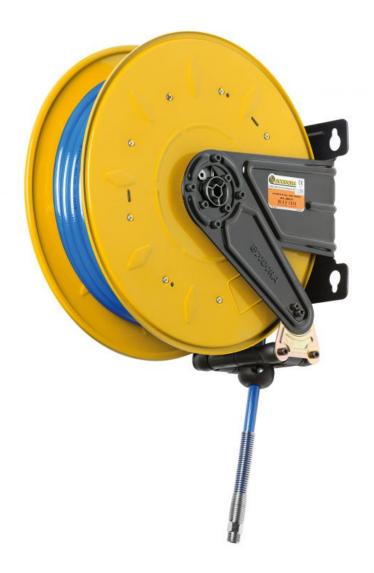

## P/N 348/12

Fixed hose reel s. 350, for air-water, 20 bar, hose PU 20 m ø 10x14,5 mm

## **FEATURES**

| Pressure          | 20 bar            |
|-------------------|-------------------|
| Compatible fluids | air - water       |
| Swivel joint      | brass             |
| Seals             | Viton®            |
| Characteristic    | fixed             |
| Material          | painted steel     |
| Couplings         | brass             |
| Hose              | p/n 921/20        |
| ø e hose length   | ø 3/8" - 20 m     |
| Inlet             | G 3/8" (m)        |
| Outlet            | G 3/8" (m)        |
| Reel flow path    | brass - nylon PA6 |