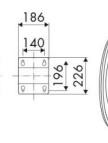

8/12



Fixed hose reel s. 350, for air-water, 20 bar, hose PU 20 m ø 10x14,5 mm

## **SECTORS OF USE**

Agriculture, Automotive, Building and road construction, Industry, Lube trucks and transports

## **FEATURES**

| Pressure          | 20 bar            |
|-------------------|-------------------|
| Compatible fluids | air - water       |
| Swivel joint      | brass             |
| Seals             | Viton®            |
| Characteristic    | fixed             |
| Material          | painted steel     |
| Couplings         | brass             |
| Hose              | p/n 921/20        |
| ø e hose length   | ø 3/8" - 20 m     |
| Inlet             | G 3/8" (m)        |
| Outlet            | G 3/8" (m)        |
| Reel flow path    | brass - nylon PA6 |



## **OVERALL DIMENSIONS (mm)**