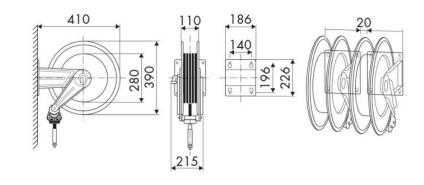

road construction, Industry, Lube trucks and transports

#### **FEATURES**

| Pressure          | 20 bar                    |  |
|-------------------|---------------------------|--|
| Compatible fluids | air - water               |  |
| Swivel joint      | brass                     |  |
| Seals             | Viton <sup>®</sup>        |  |
| Characteristic    | fixed                     |  |
| Material          | painted steel             |  |
| Couplings         | -                         |  |
| Hose              | -                         |  |
| ø e hose length   | -                         |  |
| Inlet             | G 3/8" (f)                |  |
| Outlet            | G 3/8" (f)                |  |
| Reel flow path    | brass - zinc plated steel |  |



# **OVERALL DIMENSIONS (mm)**



## **FURTHER FEATURES**

| Capacity 1/4" | Capacity 5/16" | Capacity 3/8" | Capacity 1/2" |
|---------------|----------------|---------------|---------------|
| 20 m          | 20 m           | 18 m          | 15 m          |