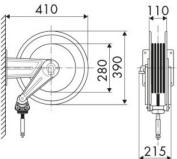

|  |
| Swivel joint      | AISI 304 stainless steel                        |  |
| Seals             | Viton®                                          |  |
| Characteristic    | fixed                                           |  |
| Material          | painted steel                                   |  |
| Couplings         | -                                               |  |
| Hose              | -                                               |  |
| ø e hose length   | -                                               |  |
| Inlet             | G 1/2" (f)                                      |  |
| Outlet            | G 3/8" (f) - G 1/2" (f)                         |  |
| Reel flow path    | AISI 304 stainless steel - zinc<br>plated steel |  |



## **OVERALL DIMENSIONS (mm)**







## FURTHER FEATURES

| Capacity 1/4" | Capacity 5/16" | Capacity 3/8" | Capacity 1/2" |
|---------------|----------------|---------------|---------------|
| 15 m          | 16 m           | 17 m          | 12 m          |