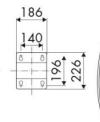

|  |
| Swivel joint      | AISI 304 stainless steel                        |  |
| Seals             | Viton®                                          |  |
| Characteristic    | fixed                                           |  |
| Material          | painted steel                                   |  |
| Couplings         | -                                               |  |
| Hose              | -                                               |  |
| ø e hose length   | -                                               |  |
| Inlet             | G 1/2" (f)                                      |  |
| Outlet            | G 3/8" (f) - G 1/2" (f)                         |  |
| Reel flow path    | AISI 304 stainless steel - zinc<br>plated steel |  |



## **OVERALL DIMENSIONS (mm)**







## FURTHER FEATURES

| Capacity 1/4" | Capacity 5/16" | Capacity 3/8" | Capacity 1/2" |
|---------------|----------------|---------------|---------------|
| 15 m          | 16 m           | 17 m          | 12 m          |