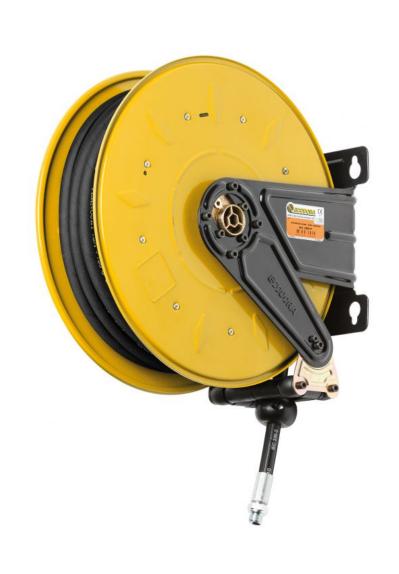

## P/N 350/21

Fixed hose reel s. 350, for air-water, 100 bar, with black rubber hose 17 m,  $\emptyset$  3/8"

## **FEATURES**

| Pressure 100 bar  Compatible fluids water max 130 °C  Swivel joint AISI 304 stainless steel  Seals Viton®  Characteristic fixed  Material painted steel  Couplings zinc plated steel  Hose p/n 953/18  ø e hose length ø 3/8" - 17 m  Inlet G 1/2" (f)  Outlet G 3/8" (m)  Reel flow path AISI 304 stainless steel - zinc plated steel |                   |                          |
|----------------------------------------------------------------------------------------------------------------------------------------------------------------------------------------------------------------------------------------------------------------------------------------------------------------------------------------|-------------------|--------------------------|
| Swivel joint AISI 304 stainless steel  Seals Viton®  Characteristic fixed  Material painted steel  Couplings zinc plated steel  Hose p/n 953/18  ø e hose length ø 3/8" - 17 m  Inlet G 1/2" (f)  Outlet G 3/8" (m)  Reel flow path                                                                                                    | Pressure          | 100 bar                  |
| Seals Viton®  Characteristic fixed  Material painted steel  Couplings zinc plated steel  Hose p/n 953/18  ø e hose length ø 3/8" - 17 m  Inlet G 1/2" (f)  Outlet G 3/8" (m)  Reel flow path                                                                                                                                           | Compatible fluids | water max 130 °C         |
| Characteristic fixed  Material painted steel  Couplings zinc plated steel  Hose p/n 953/18  ø e hose length ø 3/8" - 17 m  Inlet G 1/2" (f)  Outlet G 3/8" (m)  Reel flow path                                                                                                                                                         | Swivel joint      | AISI 304 stainless steel |
| Material painted steel  Couplings zinc plated steel  Hose p/n 953/18  ø e hose length ø 3/8" - 17 m  Inlet G 1/2" (f)  Outlet G 3/8" (m)  Reel flow path                                                                                                                                                                               | Seals             | Viton <sup>®</sup>       |
| Couplings zinc plated steel  Hose p/n 953/18  ø e hose length ø 3/8" - 17 m  Inlet G 1/2" (f)  Outlet G 3/8" (m)  Reel flow path AISI 304 stainless steel - zinc                                                                                                                                                                       | Characteristic    | fixed                    |
| Hose p/n 953/18  ø e hose length ø 3/8" - 17 m  Inlet G 1/2" (f)  Outlet G 3/8" (m)  Reel flow path AISI 304 stainless steel - zinc                                                                                                                                                                                                    | Material          | painted steel            |
| ø e hose length ø 3/8" - 17 m  Inlet G 1/2" (f)  Outlet G 3/8" (m)  Reel flow path AISI 304 stainless steel - zinc                                                                                                                                                                                                                     | Couplings         | zinc plated steel        |
| Inlet G 1/2" (f)  Outlet G 3/8" (m)  Reel flow path  AISI 304 stainless steel - zinc                                                                                                                                                                                                                                                   | Hose              | p/n 953/18               |
| Outlet G 3/8" (m)  Reel flow path  AISI 304 stainless steel - zinc                                                                                                                                                                                                                                                                     | ø e hose length   | ø 3/8" - 17 m            |
| Reel flow path  AISI 304 stainless steel - zinc                                                                                                                                                                                                                                                                                        | Inlet             | G 1/2" (f)               |
| Reel flow nath                                                                                                                                                                                                                                                                                                                         | Outlet            | G 3/8" (m)               |
|                                                                                                                                                                                                                                                                                                                                        | Reel flow path    |                          |