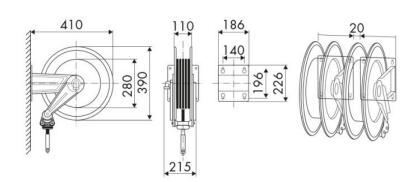

|
| Reel flow nath                                                                                                                                                                                                                                                                                                                         | Outlet            | G 3/8" (m)               |
|                                                                                                                                                                                                                                                                                                                                        | Reel flow path    |                          |



## **OVERALL DIMENSIONS (mm)**