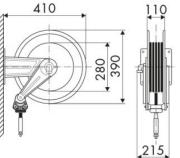

|  |
| Swivel joint      | AISI 304 stainless steel                        |  |
| Seals             | Viton®                                          |  |
| Characteristic    | fixed                                           |  |
| Material          | painted steel                                   |  |
| Couplings         | -                                               |  |
| Hose              | -                                               |  |
| ø e hose length   | -                                               |  |
| Inlet             | G 3/8" (f)                                      |  |
| Outlet            | G 3/8" (f)                                      |  |
| Reel flow path    | AISI 304 stainless steel - zinc<br>plated steel |  |



## **OVERALL DIMENSIONS (mm)**







## FURTHER FEATURES

| Capacity 1/4" | Capacity 5/16" | Capacity 3/8" | Capacity 1/2" |
|---------------|----------------|---------------|---------------|
| 15 m          | 16 m           | 17 m          | 12 m          |