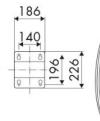

|  |
| Swivel joint      | AISI 304 stainless steel                        |  |
| Seals             | Viton®                                          |  |
| Characteristic    | fixed                                           |  |
| Material          | painted steel                                   |  |
| Couplings         | -                                               |  |
| Hose              | -                                               |  |
| ø e hose length   | -                                               |  |
| Inlet             | G 3/8" (f)                                      |  |
| Outlet            | G 3/8" (f)                                      |  |
| Reel flow path    | AISI 304 stainless steel - zinc<br>plated steel |  |



## **OVERALL DIMENSIONS (mm)**







## FURTHER FEATURES

| Capacity 1/4" | Capacity 5/16" | Capacity 3/8" | Capacity 1/2" |
|---------------|----------------|---------------|---------------|
| 15 m          | 16 m           | 17 m          | 12 m          |