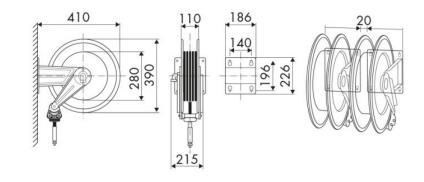

max 130 °C                             |  |
| Swivel joint      | AISI 304 stainless steel                     |  |
| Seals             | Viton <sup>®</sup> and Teflon <sup>®</sup>   |  |
| Characteristic    | fixed                                        |  |
| Material          | painted steel                                |  |
| Couplings         | -                                            |  |
| Hose              | -                                            |  |
| ø e hose length   | -                                            |  |
| Inlet             | G 3/8" (f)                                   |  |
| Outlet            | G 3/8" (f)                                   |  |
| Reel flow path    | AISI 304 stainless steel - zinc plated steel |  |



## **OVERALL DIMENSIONS (mm)**



#### **FURTHER FEATURES**

| Capacity 1/4" | Capacity 5/16" | Capacity 3/8" | Capacity 1/2" |
|---------------|----------------|---------------|---------------|
| 15 m          | 16 m           | 17 m          | 12 m          |