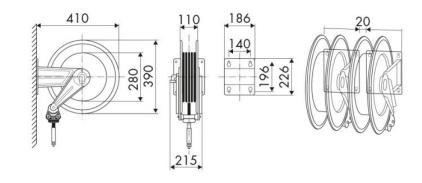

road construction, Industry, Lube trucks and transports

#### **FEATURES**

| Pressure          | 150 bar                   |  |
|-------------------|---------------------------|--|
| Compatible fluids | oils and similar products |  |
| Swivel joint      | zinc plated steel         |  |
| Seals             | polyurethane              |  |
| Characteristic    | fixed                     |  |
| Material          | painted steel             |  |
| Couplings         | -                         |  |
| Hose              | -                         |  |
| ø e hose length   | -                         |  |
| Inlet             | G 1/2" (f)                |  |
| Outlet            | G 3/8" (f) - G 1/2" (f)   |  |
| Reel flow path    | zinc plated steel         |  |



## **OVERALL DIMENSIONS (mm)**



#### **FURTHER FEATURES**

| Capacity 1/4" | Capacity 5/16" | Capacity 3/8" | Capacity 1/2" |
|---------------|----------------|---------------|---------------|
| 15 m          | 16 m           | 17 m          | 12 m          |