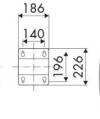

Inlet-outlet G  $3/8^{\prime\prime}$  (f)

### SECTORS OF USE

Agriculture, Automotive, Building and road construction, Industry, Lube trucks and transports

#### **FEATURES**

| Pressure          | 600 bar           |  |
|-------------------|-------------------|--|
| Compatible fluids | grease            |  |
| Swivel joint      | zinc plated steel |  |
| Seals             | polyurethane      |  |
| Characteristic    | fixed             |  |
| Material          | painted steel     |  |
| Couplings         | -                 |  |
| Hose              | -                 |  |
| ø e hose length   | -                 |  |
| Inlet             | G 3/8" (f)        |  |
| Outlet            | G 3/8" (f)        |  |
| Reel flow path    | zinc plated steel |  |



## **OVERALL DIMENSIONS (mm)**







## FURTHER FEATURES

| Capacity 1/4" | Capacity 5/16" | Capacity 3/8" | Capacity 1/2" |
|---------------|----------------|---------------|---------------|
| 16 m          | 16 m           | 17 m          | 12 m          |