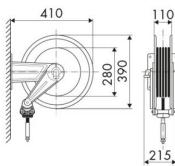

e. Inlet-outlet G  $3/8^{\prime\prime}$  (f)

### SECTORS OF USE

Agriculture, Automotive, Building and road construction, Industry, Lube trucks and transports

#### **FEATURES**

| Pressure          | 600 bar           |  |
|-------------------|-------------------|--|
| Compatible fluids | grease            |  |
| Swivel joint      | zinc plated steel |  |
| Seals             | polyurethane      |  |
| Characteristic    | fixed             |  |
| Material          | painted steel     |  |
| Couplings         | -                 |  |
| Hose              | -                 |  |
| ø e hose length   | -                 |  |
| Inlet             | G 3/8" (f)        |  |
| Outlet            | G 3/8" (f)        |  |
| Reel flow path    | zinc plated steel |  |



## **OVERALL DIMENSIONS (mm)**







## FURTHER FEATURES

| Capacity 1/4" | Capacity 5/16" | Capacity 3/8" | Capacity 1/2" |
|---------------|----------------|---------------|---------------|
| 16 m          | 16 m           | 17 m          | 12 m          |