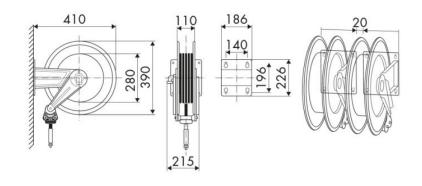

USE**

Building and road construction, Industry, Mining

#### **FEATURES**

| Pressure          | 20 bar                    |  |
|-------------------|---------------------------|--|
| Compatible fluids | LPG/methane               |  |
| Swivel joint      | brass                     |  |
| Seals             | Viton <sup>®</sup>        |  |
| Characteristic    | fixed                     |  |
| Material          | painted steel             |  |
| Couplings         | -                         |  |
| Hose              | -                         |  |
| ø e hose length   | -                         |  |
| Inlet             | G 3/8" (m) LH             |  |
| Outlet            | G 3/8" (m) LH             |  |
| Reel flow path    | brass - zinc plated steel |  |



# **OVERALL DIMENSIONS (mm)**



### **FURTHER FEATURES**

| Capacity 1/4" | Capacity 5/16" | Capacity 3/8" | Capacity 1/2" |
|---------------|----------------|---------------|---------------|
| 20 m          | 20 m           | 18 m          | 15 m          |