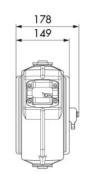

tion, Industry, Lube trucks and transports

## **FEATURES**

| Pressure          | 20 bar                        |
|-------------------|-------------------------------|
| Compatible fluids | air - water 70 °C             |
| Swivel joint      | brass, swivelling hose outlet |
| Seals             | polyurethane                  |
| Characteristic    | fixed                         |
| Material          | technopolymer                 |
| Couplings         | zinc plated steel             |
| Hose              | p/n 911/14                    |
| ø e hose length   | ø 8x12 mm - 14 m              |
| Inlet             | G 3/8" (m)                    |
| Outlet            | G 1/4" (m)                    |
| Reel flow path    | zinc plated steel - brass     |



## **OVERALL DIMENSIONS (mm)**