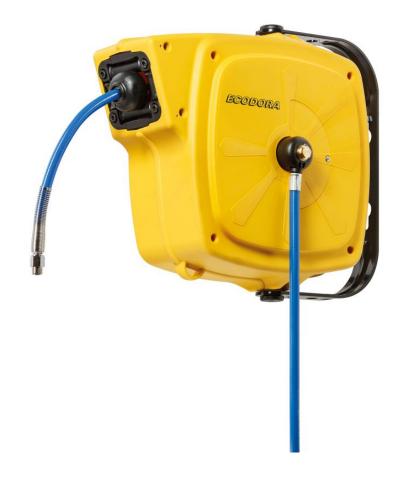

## P/N 42808/12

Enclosed plastic antishock hose reel with swivelling support s. 280 for air-water 20 bar with hose 14 m ø  $8x12 \ \text{mm}$ 

## **FEATURES**

| Pressure          | 20 bar                        |
|-------------------|-------------------------------|
| Compatible fluids | air - water 70 °C             |
| Swivel joint      | brass, swivelling hose outlet |
| Seals             | polyurethane                  |
| Characteristic    | fixed                         |
| Material          | technopolymer                 |
| Couplings         | zinc plated steel             |
| Hose              | p/n 911/14                    |
| ø e hose length   | ø 8x12 mm - 14 m              |
| Inlet             | G 3/8" (m)                    |
| Outlet            | G 1/4" (m)                    |
| Reel flow path    | zinc plated steel - brass     |