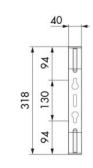

on, Industry, Lube trucks and transports

## **FEATURES**

| Pressure          | 20 bar                        |
|-------------------|-------------------------------|
| Compatible fluids | air - water 70 °C             |
| Swivel joint      | brass, swivelling hose outlet |
| Seals             | polyurethane                  |
| Characteristic    | fixed                         |
| Material          | technopolymer                 |
| Couplings         | zinc plated steel             |
| Hose              | p/n 911/14                    |
| ø e hose length   | ø 8x12 mm - 14 m              |
| Inlet             | G 3/8" (m)                    |
| Outlet            | G 1/4" (m)                    |
| Reel flow path    | zinc plated steel - brass     |



## **OVERALL DIMENSIONS (mm)**