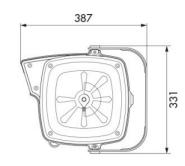

uction, Industry, Lube trucks and transports

## **FEATURES**

| Pressure          | 20 bar                        |
|-------------------|-------------------------------|
| Compatible fluids | air - water 70 °C             |
| Swivel joint      | brass, swivelling hose outlet |
| Seals             | polyurethane                  |
| Characteristic    | fixed                         |
| Material          | technopolymer                 |
| Couplings         | zinc plated steel             |
| Hose              | p/n 911/14                    |
| ø e hose length   | ø 8x12 mm - 14 m              |
| Inlet             | G 3/8" (m)                    |
| Outlet            | G 1/4" (m)                    |
| Reel flow path    | zinc plated steel - brass     |



## **OVERALL DIMENSIONS (mm)**