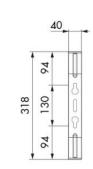

on, Industry, Lube trucks and transports

## **FEATURES**

| Pressure          | 20 bar                        |
|-------------------|-------------------------------|
| Compatible fluids | air - water 70 °C             |
| Swivel joint      | brass, swivelling hose outlet |
| Seals             | polyurethane                  |
| Characteristic    | fixed                         |
| Material          | technopolymer                 |
| Couplings         | zinc plated steel             |
| Hose              | p/n 921/9                     |
| ø e hose length   | ø 10x14,5 mm - 8+1 m          |
| Inlet             | G 3/8" (m)                    |
| Outlet            | G 3/8" (m)                    |
| Reel flow path    | zinc plated steel - brass     |



## **OVERALL DIMENSIONS (mm)**