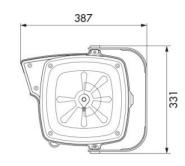

uction, Industry, Lube trucks and transports

## **FEATURES**

| Pressure          | 20 bar                        |
|-------------------|-------------------------------|
| Compatible fluids | air - water 70 °C             |
| Swivel joint      | brass, swivelling hose outlet |
| Seals             | polyurethane                  |
| Characteristic    | fixed                         |
| Material          | technopolymer                 |
| Couplings         | zinc plated steel             |
| Hose              | p/n 921/9                     |
| ø e hose length   | ø 10x14,5 mm - 8+1 m          |
| Inlet             | G 3/8" (m)                    |
| Outlet            | G 3/8" (m)                    |
| Reel flow path    | zinc plated steel - brass     |



## **OVERALL DIMENSIONS (mm)**