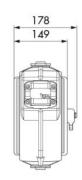

tion, Industry, Lube trucks and transports

## **FEATURES**

| Pressure          | 20 bar                        |
|-------------------|-------------------------------|
| Compatible fluids | air - water 70 °C             |
| Swivel joint      | brass, swivelling hose outlet |
| Seals             | polyurethane                  |
| Characteristic    | fixed                         |
| Material          | technopolymer                 |
| Couplings         | zinc plated steel             |
| Hose              | p/n 921/9                     |
| ø e hose length   | ø 10x14,5 mm - 8+1 m          |
| Inlet             | G 3/8" (m)                    |
| Outlet            | G 3/8" (m)                    |
| Reel flow path    | zinc plated steel - brass     |



## **OVERALL DIMENSIONS (mm)**