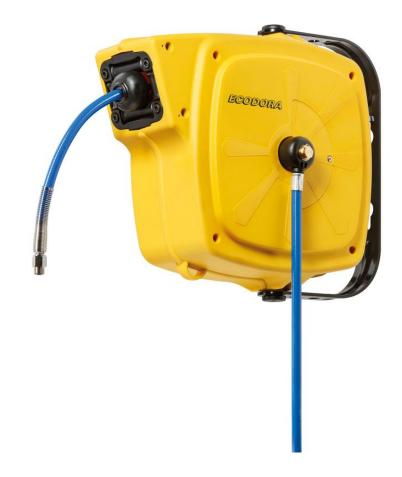

## P/N 42808/15

Enclosed plastic antishock hose reel with swivelling support s. 280 for air-water 20 bar with hose 8+1 m ø 10x14,5 mm

## **SECTORS OF USE**

Agriculture, Automotive, Cleaning, Building and road construction, Industry, Lube trucks and transports

## **FEATURES**

| Pressure          | 20 bar                        |
|-------------------|-------------------------------|
| Compatible fluids | air - water 70 °C             |
| Swivel joint      | brass, swivelling hose outlet |
| Seals             | polyurethane                  |
| Characteristic    | fixed                         |
| Material          | technopolymer                 |
| Couplings         | zinc plated steel             |
| Hose              | p/n 921/9                     |
| ø e hose length   | ø 10x14,5 mm - 8+1 m          |
| Inlet             | G 3/8" (m)                    |
| Outlet            | G 3/8" (m)                    |
| Reel flow path    | zinc plated steel - brass     |