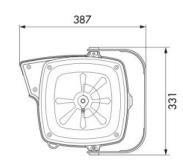

RS OF USE**

Agriculture, Automotive, Cleaning, Building and road construction, Industry, Lube trucks and transports

## **FEATURES**

| _                 | 201                  |
|-------------------|----------------------|
| Pressure          | 20 bar               |
| Compatible fluids | air - water 40 °C    |
| Swivel joint      | brass                |
| Seals             | Viton <sup>®</sup>   |
| Characteristic    | swivelling           |
| Material          | technopolymer        |
| Couplings         | brass                |
| Hose              | p/n 921/9            |
| ø e hose length   | ø 10x14,5 mm - 8+1 m |
| Inlet             | G 3/8" (m)           |
| Outlet            | G 3/8" (m)           |
| Reel flow path    | brass - Delrin®      |



## **OVERALL DIMENSIONS (mm)**