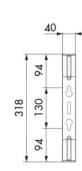

F USE**

Agriculture, Automotive, Cleaning, Building and road construction, Industry, Lube trucks and transports

## **FEATURES**

| _                 | 201                  |
|-------------------|----------------------|
| Pressure          | 20 bar               |
| Compatible fluids | air - water 40 °C    |
| Swivel joint      | brass                |
| Seals             | Viton <sup>®</sup>   |
| Characteristic    | swivelling           |
| Material          | technopolymer        |
| Couplings         | brass                |
| Hose              | p/n 921/9            |
| ø e hose length   | ø 10x14,5 mm - 8+1 m |
| Inlet             | G 3/8" (m)           |
| Outlet            | G 3/8" (m)           |
| Reel flow path    | brass - Delrin®      |



## **OVERALL DIMENSIONS (mm)**