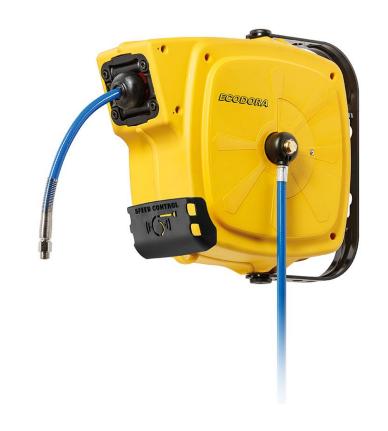

## P/N 42848/15

Enclosed plastic antishock hose reel with swivelling support s.280 for air-water 20 bar with hose 8+1 m ø  $10 \times 14,5$  mm, with rewinding clutch

## **SECTORS OF USE**

Agriculture, Automotive, Cleaning, Building and road construction, Industry, Lube trucks and transports

## **FEATURES**

| _                 | 201                  |
|-------------------|----------------------|
| Pressure          | 20 bar               |
| Compatible fluids | air - water 40 °C    |
| Swivel joint      | brass                |
| Seals             | Viton <sup>®</sup>   |
| Characteristic    | swivelling           |
| Material          | technopolymer        |
| Couplings         | brass                |
| Hose              | p/n 921/9            |
| ø e hose length   | ø 10x14,5 mm - 8+1 m |
| Inlet             | G 3/8" (m)           |
| Outlet            | G 3/8" (m)           |
| Reel flow path    | brass - Delrin®      |