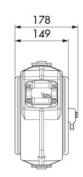

OF USE**

Agriculture, Automotive, Cleaning, Building and road construction, Industry, Lube trucks and transports

## **FEATURES**

| _                 | 201                  |
|-------------------|----------------------|
| Pressure          | 20 bar               |
| Compatible fluids | air - water 40 °C    |
| Swivel joint      | brass                |
| Seals             | Viton <sup>®</sup>   |
| Characteristic    | swivelling           |
| Material          | technopolymer        |
| Couplings         | brass                |
| Hose              | p/n 921/9            |
| ø e hose length   | ø 10x14,5 mm - 8+1 m |
| Inlet             | G 3/8" (m)           |
| Outlet            | G 3/8" (m)           |
| Reel flow path    | brass - Delrin®      |



## **OVERALL DIMENSIONS (mm)**