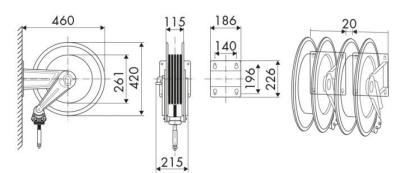

#### **OVERALL DIMENSIONS (mm)**

| Capacity 10 x 14,5 | Capacity 13 x 19 | Capacity 16 x 27 | Capacity 5/16" | Capacity 3/8" | Capacity 1/2" |
|--------------------|------------------|------------------|----------------|---------------|---------------|
| 20 m               | 16 m             | 14 m             | 20 m           | 20 m          | 16 m          |