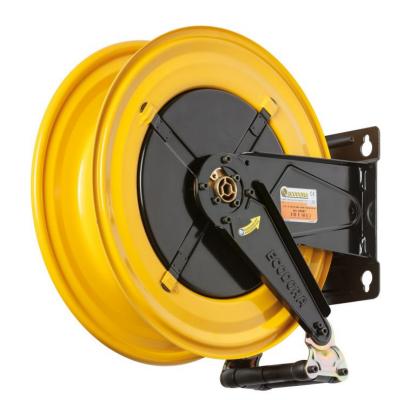

# P/N 430/10

Fixed hose reel s. 430, for air-water, 20 bar, without hose. Inlet-outlet G  $1/2^{\prime\prime}$  (f)

#### **FEATURES**

| Pressure          | 20 bar                    |
|-------------------|---------------------------|
| Compatible fluids | air - water               |
| Swivel joint      | brass                     |
| Seals             | Viton®                    |
| Characteristic    | fixed                     |
| Material          | painted steel             |
| Couplings         | -                         |
| Hose              | -                         |
| ø e hose length   | -                         |
| Inlet             | G 1/2" (f)                |
| Outlet            | G 1/2" (f)                |
| Reel flow path    | brass - zinc plated steel |