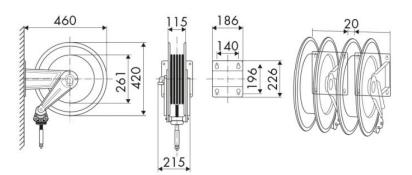

#### **OVERALL DIMENSIONS (mm)**

| Capacity 1/4" | Capacity 5/16" | Capacity 3/8" |
|---------------|----------------|---------------|
| 13 m          | 12 m           | 10 m          |