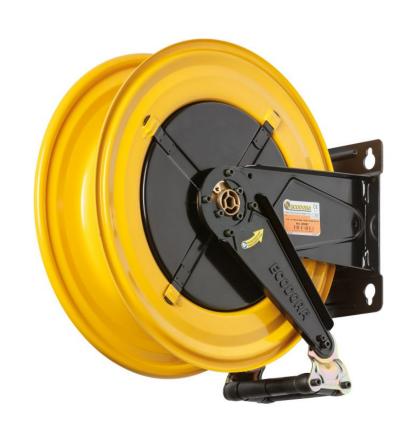

# P/N 430/15

Fixed hose reel s. 430, for air-water and diesel, 20 bar, without hose. Inlet G 1" (f), uscita G 3/4 (f)

#### **FEATURES**

| Pressure          | 20 bar                    |
|-------------------|---------------------------|
| Compatible fluids | air - water - diesel fuel |
| Swivel joint      | brass                     |
| Seals             | Viton <sup>®</sup>        |
| Characteristic    | fixed                     |
| Material          | painted steel             |
| Couplings         | -                         |
| Hose              | -                         |
| ø e hose length   | -                         |
| Inlet             | G 1" (f)                  |
| Outlet            | G 3/4" (f)                |
| Reel flow path    | brass - zinc plated steel |