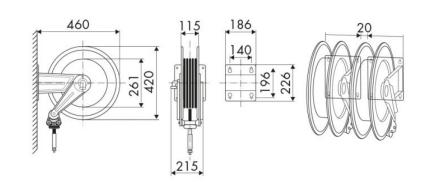

Agriculture, Automotive, Building and road construction, Industry, Lube trucks and transports

#### **FEATURES**

| Pressure          | 20 bar                    |
|-------------------|---------------------------|
| Compatible fluids | air - water - diesel fuel |
| Swivel joint      | brass                     |
| Seals             | Viton <sup>®</sup>        |
| Characteristic    | fixed                     |
| Material          | painted steel             |
| Couplings         | -                         |
| Hose              | -                         |
| ø e hose length   | -                         |
| Inlet             | G 1" (f)                  |
| Outlet            | G 3/4" (f)                |
| Reel flow path    | brass - zinc plated steel |



## **OVERALL DIMENSIONS (mm)**



#### **FURTHER FEATURES**

| Capacity 5/8" | Capacity 3/4" |
|---------------|---------------|
| 14 m          | 8 m           |