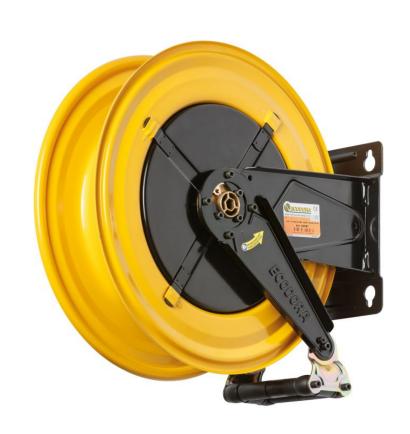

# P/N 430/30

Fixed hose reel s. 430, for hot water, 200 bar, without hose. Inlet G 3/8" (f), outlet G 1/2" (f)

#### **FEATURES**

| Pressure          | 200 bar                                      |  |
|-------------------|----------------------------------------------|--|
| Compatible fluids | water max 130 °C                             |  |
| Swivel joint      | AISI 304 stainless steel                     |  |
| Seals             | Viton <sup>®</sup>                           |  |
| Characteristic    | fixed                                        |  |
| Material          | painted steel                                |  |
| Couplings         | -                                            |  |
| Hose              | -                                            |  |
| ø e hose length   | -                                            |  |
| Inlet             | G 3/8" (f)                                   |  |
| Outlet            | G 1/2" (f)                                   |  |
| Reel flow path    | AISI 304 stainless steel - zinc plated steel |  |