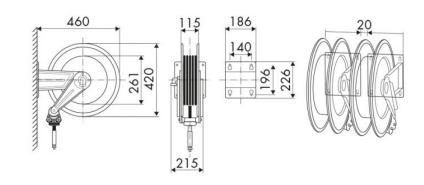

max 130 °C                             |  |
| Swivel joint      | AISI 304 stainless steel                     |  |
| Seals             | Viton <sup>®</sup>                           |  |
| Characteristic    | fixed                                        |  |
| Material          | painted steel                                |  |
| Couplings         | -                                            |  |
| Hose              | -                                            |  |
| ø e hose length   | -                                            |  |
| Inlet             | G 3/8" (f)                                   |  |
| Outlet            | G 1/2" (f)                                   |  |
| Reel flow path    | AISI 304 stainless steel - zinc plated steel |  |



## **OVERALL DIMENSIONS (mm)**



#### **FURTHER FEATURES**

| Capacity 5/16" | Capacity 3/8" | Capacity 1/2" |
|----------------|---------------|---------------|
| 20 m           | 20 m          | 16 m          |