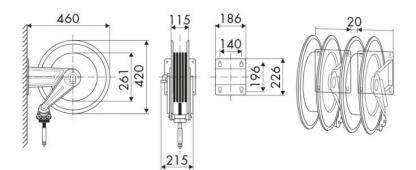

|  |
| Swivel joint      | 2 AISI 304 stainless steel swivels joint        |  |
| Seals             | Viton®                                          |  |
| Characteristic    | fixed                                           |  |
| Material          | painted steel                                   |  |
| Couplings         | -                                               |  |
| Hose              | -                                               |  |
| ø e hose length   | -                                               |  |
| Inlet             | G 3/8" (f)                                      |  |
| Outlet            | G 3/8" (m)                                      |  |
| Reel flow path    | AISI 304 stainless steel - zinc<br>plated steel |  |

# <image>

## **OVERALL DIMENSIONS (mm)**



## **FURTHER FEATURES**

| Capacity 1/4" | Capacity 5/16" | Capacity 3/8" |
|---------------|----------------|---------------|
| 13 m          | 12 m           | 10 m          |