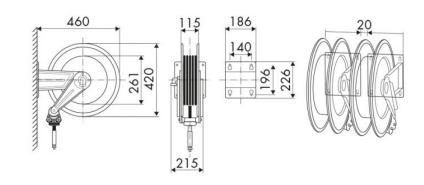

----|
| Compatible fluids | water max 130 °C                             |
| Swivel joint      | AISI 304 stainless steel                     |
| Seals             | Viton® and Teflon®                           |
| Characteristic    | fixed                                        |
| Material          | painted steel                                |
| Couplings         | -                                            |
| Hose              | -                                            |
| ø e hose length   | -                                            |
| Inlet             | G 3/8" (f)                                   |
| Outlet            | G 1/2" (f)                                   |
| Reel flow path    | AISI 304 stainless steel - zinc plated steel |



## **OVERALL DIMENSIONS (mm)**



#### **FURTHER FEATURES**

| Capacity 5/16" | Capacity 3/8" |
|----------------|---------------|
| 12 m           | 15 m          |