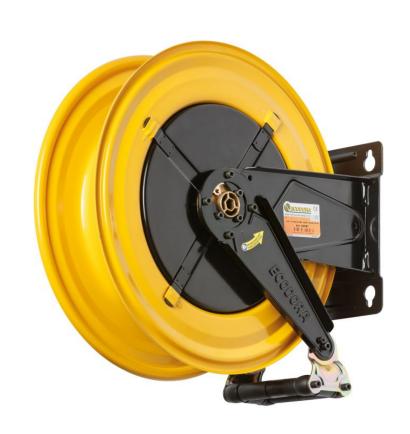

# P/N 430/35

Fixed hose reel s. 430, for hot water, 400 bar, without hose. Inlet G 3/8" (f) - outlet G 1/2" (f)

#### **FEATURES**

| Pressure          | 400 bar                                      |
|-------------------|----------------------------------------------|
| Compatible fluids | water max 130 °C                             |
| Swivel joint      | AISI 304 stainless steel                     |
| Seals             | Viton® and Teflon®                           |
| Characteristic    | fixed                                        |
| Material          | painted steel                                |
| Couplings         | -                                            |
| Hose              | -                                            |
| ø e hose length   | -                                            |
| Inlet             | G 3/8" (f)                                   |
| Outlet            | G 1/2" (f)                                   |
| Reel flow path    | AISI 304 stainless steel - zinc plated steel |