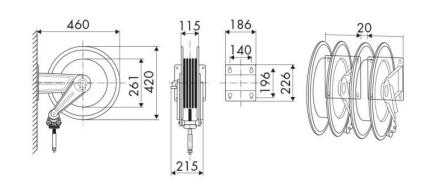

road construction, Industry, Lube trucks and transports

#### **FEATURES**

| Pressure          | suction                   |  |
|-------------------|---------------------------|--|
| Compatible fluids | oils and similar products |  |
| Swivel joint      | zinc plated steel         |  |
| Seals             | polyurethane              |  |
| Characteristic    | fixed                     |  |
| Material          | painted steel             |  |
| Couplings         | -                         |  |
| Hose              | -                         |  |
| ø e hose length   | -                         |  |
| Inlet             | G 1/2" (f)                |  |
| Outlet            | G 1/2" (f)                |  |
| Reel flow path    | zinc plated steel         |  |



# **OVERALL DIMENSIONS (mm)**



### **FURTHER FEATURES**

| Capacity 1/4" | Capacity 5/16" | Capacity 3/8" |
|---------------|----------------|---------------|
| 13 m          | 12 m           | 10 m          |