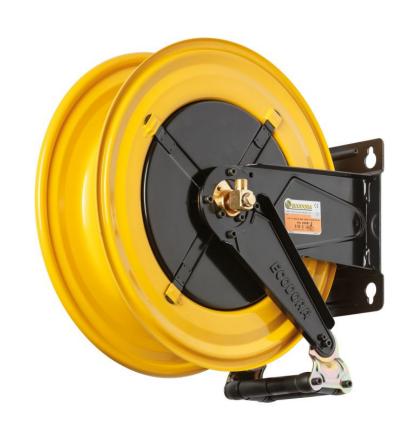

# P/N 430/40/AS

Fixed hose reel s. 430, for suction oil and similar, 150 bar, without hose. Inlet-outlet G 1/2" (f)

#### **FEATURES**

| Pressure          | suction                   |  |
|-------------------|---------------------------|--|
| Compatible fluids | oils and similar products |  |
| Swivel joint      | zinc plated steel         |  |
| Seals             | polyurethane              |  |
| Characteristic    | fixed                     |  |
| Material          | painted steel             |  |
| Couplings         | -                         |  |
| Hose              | -                         |  |
| ø e hose length   | -                         |  |
| Inlet             | G 1/2" (f)                |  |
| Outlet            | G 1/2" (f)                |  |
| Reel flow path    | zinc plated steel         |  |