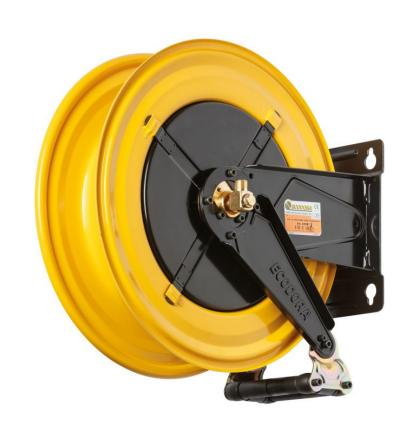

# P/N 430/400

Fixed hose reel s. 430, for oil, 150 bar, without hose. Arrangement for double inlet-outlet. Inlet G 1/2" (f), outlet G 3/8"G (m)

#### **FEATURES**

| Pressure          | 150 bar                            |  |
|-------------------|------------------------------------|--|
| Compatible fluids | oils and similar products - paints |  |
| Swivel joint      | 2 painted steel swivel joint       |  |
| Seals             | polyurethane                       |  |
| Characteristic    | fixed                              |  |
| Material          | painted steel                      |  |
| Couplings         | -                                  |  |
| Hose              | -                                  |  |
| ø e hose length   | -                                  |  |
| Inlet             | G 3/8" (f)                         |  |
| Outlet            | G 3/8" (m)                         |  |
| Reel flow path    | zinc plated steel                  |  |