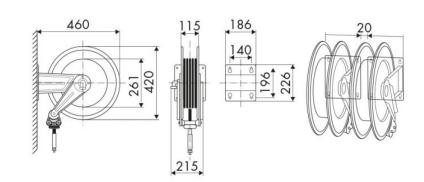

|  |
|-------------------|------------------------------------|--|
| Compatible fluids | oils and similar products - paints |  |
| Swivel joint      | 2 painted steel swivel joint       |  |
| Seals             | polyurethane                       |  |
| Characteristic    | fixed                              |  |
| Material          | painted steel                      |  |
| Couplings         | -                                  |  |
| Hose              | -                                  |  |
| ø e hose length   | -                                  |  |
| Inlet             | G 3/8" (f)                         |  |
| Outlet            | G 3/8" (m)                         |  |
| Reel flow path    | zinc plated steel                  |  |



## **OVERALL DIMENSIONS (mm)**



#### **FURTHER FEATURES**

| Capacity 5/16" | Capacity 3/8" | Capacity 1/2" |
|----------------|---------------|---------------|
| 20 m           | 20 m          | 16 m          |