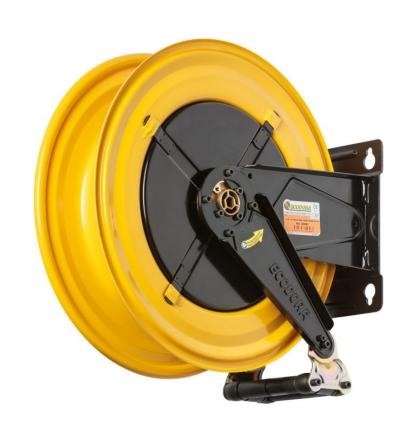

# P/N 430/415

Fixed hose reel s. 430, for oil and similar, 150 bar, without hose (for hose 3/4"). Inlet-outlet G 1/2" (f)

#### **FEATURES**

| Pressure          | 100 bar                   |
|-------------------|---------------------------|
| Compatible fluids | oils and similar products |
| Swivel joint      | zinc plated steel         |
| Seals             | polyurethane              |
| Characteristic    | fixed                     |
| Material          | painted steel             |
| Couplings         | -                         |
| Hose              | -                         |
| ø e hose length   | -                         |
| Inlet             | G 1/2" (f)                |
| Outlet            | G 1/2" (f)                |
| Reel flow path    | zinc plated steel         |