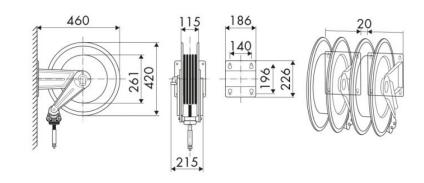

Agriculture, Automotive, Building and road construction, Industry, Lube trucks and transports

#### **FEATURES**

| Pressure          | 100 bar                   |
|-------------------|---------------------------|
| Compatible fluids | oils and similar products |
| Swivel joint      | zinc plated steel         |
| Seals             | polyurethane              |
| Characteristic    | fixed                     |
| Material          | painted steel             |
| Couplings         | -                         |
| Hose              | -                         |
| ø e hose length   | -                         |
| Inlet             | G 1/2" (f)                |
| Outlet            | G 1/2" (f)                |
| Reel flow path    | zinc plated steel         |



# **OVERALL DIMENSIONS (mm)**



### **FURTHER FEATURES**

| Capacity 5/8" | Capacity 3/4" |
|---------------|---------------|
| 14 m          | 8 m           |