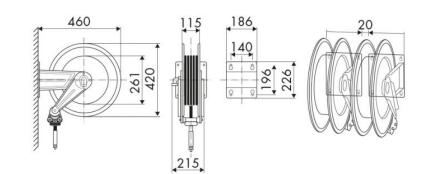

*

Agriculture, Automotive, Building and road construction, Industry, Lube trucks and transports

## **FEATURES**

| Pressure          | suction                   |
|-------------------|---------------------------|
| Compatible fluids | oils and similar products |
| Swivel joint      | zinc plated steel         |
| Seals             | polyurethane              |
| Characteristic    | fixed                     |
| Material          | painted steel             |
| Couplings         | -                         |
| Hose              | -                         |
| ø e hose length   | -                         |
| Inlet             | G 1/2" (f)                |
| Outlet            | G 1/2" (f)                |
| Reel flow path    | zinc plated steel         |



## **OVERALL DIMENSIONS (mm)**