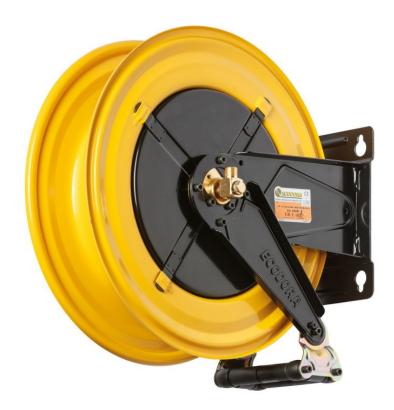

## P/N 430/415/AS

Fixed hose reel s. 430, for suction oil and similar, 150 bar, without hose (for hose 3/4"). Inlet-outlet G 1/2" (f)

## **FEATURES**

| Pressure          | suction                   |
|-------------------|---------------------------|
| Compatible fluids | oils and similar products |
| Swivel joint      | zinc plated steel         |
| Seals             | polyurethane              |
| Characteristic    | fixed                     |
| Material          | painted steel             |
| Couplings         | -                         |
| Hose              | -                         |
| ø e hose length   | -                         |
| Inlet             | G 1/2" (f)                |
| Outlet            | G 1/2" (f)                |
| Reel flow path    | zinc plated steel         |