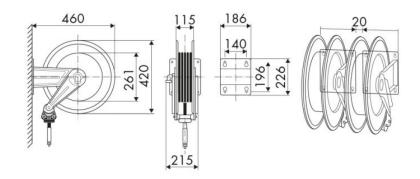

*

Agriculture, Automotive, Building and road construction, Industry, Lube trucks and transports

## **FEATURES**

| Pressure          | 150 bar                   |
|-------------------|---------------------------|
| Compatible fluids | oils and similar products |
| Swivel joint      | zinc plated steel         |
| Seals             | polyurethane              |
| Characteristic    | fixed                     |
| Material          | painted steel             |
| Couplings         | -                         |
| Hose              | -                         |
| ø e hose length   | -                         |
| Inlet             | G 1" (f)                  |
| Outlet            | G 3/4" (f)                |
| Reel flow path    | zinc plated steel         |



## **OVERALL DIMENSIONS (mm)**