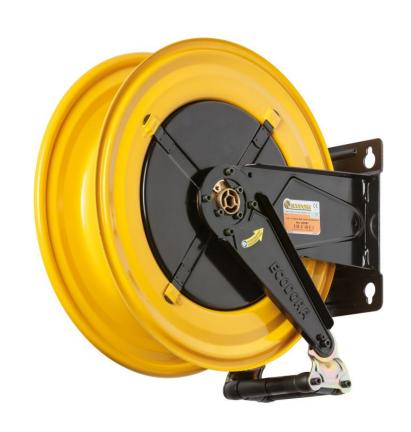

## P/N 430/450

Fixed hose reel s. 430, for oil and similar, 150 bar, without hose. Inlet G 1" (f), outlet G 3/4" (f)

## **FEATURES**

| Pressure          | 150 bar                   |
|-------------------|---------------------------|
| Compatible fluids | oils and similar products |
| Swivel joint      | zinc plated steel         |
| Seals             | polyurethane              |
| Characteristic    | fixed                     |
| Material          | painted steel             |
| Couplings         | -                         |
| Hose              | -                         |
| ø e hose length   | -                         |
| Inlet             | G 1" (f)                  |
| Outlet            | G 3/4" (f)                |
| Reel flow path    | zinc plated steel         |