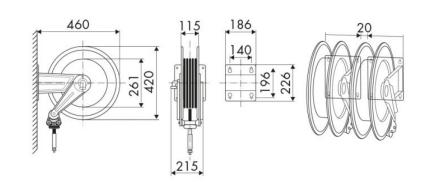

G 3/8" (f)

### **SECTORS OF USE**

Cleaning, Industry

#### **FEATURES**

| Pressure          | 400 bar                      |
|-------------------|------------------------------|
| Compatible fluids | oils and similar products    |
| Swivel joint      | 2 painted steel swivel joint |
| Seals             | polyurethane                 |
| Characteristic    | fixed                        |
| Material          | painted steel                |
| Couplings         | -                            |
| Hose              | -                            |
| ø e hose length   | -                            |
| Inlet             | G 3/8" (f)                   |
| Outlet            | G 3/8" (m)                   |
| Reel flow path    | zinc plated steel            |



## **OVERALL DIMENSIONS (mm)**



#### **FURTHER FEATURES**

| Capacity 5/16" | Capacity 3/8" |
|----------------|---------------|
| 12 m           | 10 m          |