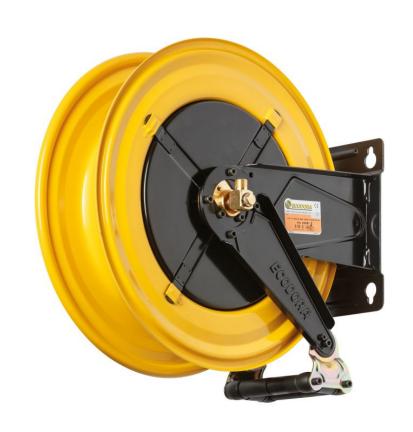

# P/N 430/500

Fixed hose reel s. 430, for oil and water, 400 bar, without hose. Arrangement for double inlet-outlet. Inlet-outlet G 3/8" (f)

#### **FEATURES**

| Pressure          | 400 bar                      |
|-------------------|------------------------------|
| Compatible fluids | oils and similar products    |
| Swivel joint      | 2 painted steel swivel joint |
| Seals             | polyurethane                 |
| Characteristic    | fixed                        |
| Material          | painted steel                |
| Couplings         | -                            |
| Hose              | -                            |
| ø e hose length   | -                            |
| Inlet             | G 3/8" (f)                   |
| Outlet            | G 3/8" (m)                   |
| Reel flow path    | zinc plated steel            |