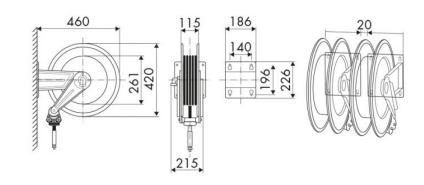

----|
| Compatible fluids | water max 130 °C                             |
| Swivel joint      | AISI 304 stainless steel                     |
| Seals             | Teflon <sup>®</sup>                          |
| Characteristic    | fixed                                        |
| Material          | painted steel                                |
| Couplings         | -                                            |
| Hose              | -                                            |
| ø e hose length   | -                                            |
| Inlet             | G 3/8" (f)                                   |
| Outlet            | G 3/8" (m)                                   |
| Reel flow path    | AISI 304 stainless steel - zinc plated steel |



## **OVERALL DIMENSIONS (mm)**



#### **FURTHER FEATURES**

| Capacity 5/16" | Capacity 3/8" |
|----------------|---------------|
| 12 m           | 10 m          |