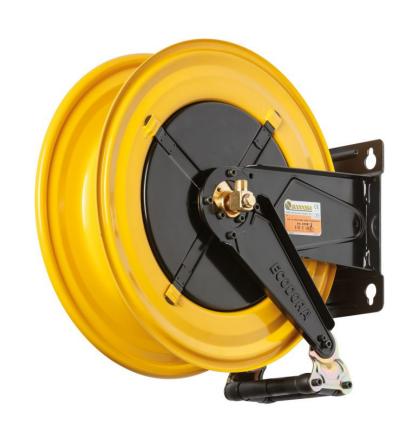

# P/N 430/5500

Fixed hose reel s. 430, for hot water, 700 bar, without hose. Arrangement for double inlet-outlet. Inlet G 3/8" (f), outlet G 3/8" (m)

#### **FEATURES**

| Pressure          | 700 bar                                      |
|-------------------|----------------------------------------------|
| Compatible fluids | water max 130 °C                             |
| Swivel joint      | AISI 304 stainless steel                     |
| Seals             | Teflon <sup>®</sup>                          |
| Characteristic    | fixed                                        |
| Material          | painted steel                                |
| Couplings         | -                                            |
| Hose              | -                                            |
| ø e hose length   | -                                            |
| Inlet             | G 3/8" (f)                                   |
| Outlet            | G 3/8" (m)                                   |
| Reel flow path    | AISI 304 stainless steel - zinc plated steel |