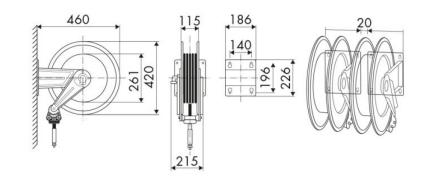

et-outlet G 3/8" (m)

### **SECTORS OF USE**

Building and road construction, Industry, Mining

#### **FEATURES**

| Pressure          | 20 bar                    |
|-------------------|---------------------------|
| Compatible fluids | welding                   |
| Swivel joint      | brass                     |
| Seals             | Viton <sup>®</sup>        |
| Characteristic    | fixed                     |
| Material          | painted steel             |
| Couplings         | -                         |
| Hose              | -                         |
| ø e hose length   | -                         |
| Inlet             | G 3/8" (m)                |
| Outlet            | G 3/8" (m)                |
| Reel flow path    | brass - zinc plated steel |



## **OVERALL DIMENSIONS (mm)**



#### **FURTHER FEATURES**

| Capacity 1/4" | Capacity 5/16" | Capacity 3/8" |
|---------------|----------------|---------------|
| 13 m          | 12 m           | 10 m          |