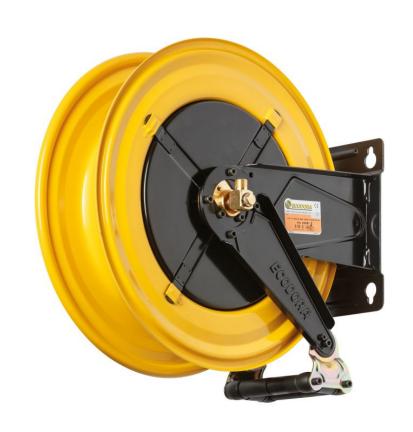

# P/N 430/70

Fixed hose reel s. 430, for welding, 20 bar, without hose. Arrangement for double inlet-outlet. Inlet-outlet G 3/8" (m)

#### **FEATURES**

| Pressure          | 20 bar                    |
|-------------------|---------------------------|
| Compatible fluids | welding                   |
| Swivel joint      | brass                     |
| Seals             | Viton <sup>®</sup>        |
| Characteristic    | fixed                     |
| Material          | painted steel             |
| Couplings         | -                         |
| Hose              | -                         |
| ø e hose length   | -                         |
| Inlet             | G 3/8" (m)                |
| Outlet            | G 3/8" (m)                |
| Reel flow path    | brass - zinc plated steel |