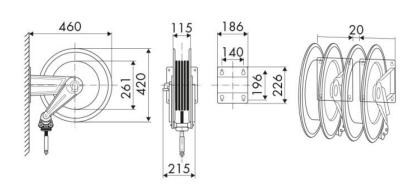

2 x  $\emptyset$  1/4"

## **SECTORS OF USE**

Building and road construction, Industry, Mining

## **FEATURES**

| Pressure          | 20 bar                    |
|-------------------|---------------------------|
| Compatible fluids | welding                   |
| Swivel joint      | brass                     |
| Seals             | Viton®                    |
| Characteristic    | fixed                     |
| Material          | painted steel             |
| Couplings         | brass                     |
| Hose              | p/n 993/13                |
| ø e hose length   | ø 2 x 1/4" - 13 m         |
| Inlet             | G 3/8" (m)                |
| Outlet            | G 3/8" (m)                |
| Reel flow path    | brass - zinc plated steel |



## **OVERALL DIMENSIONS (mm)**