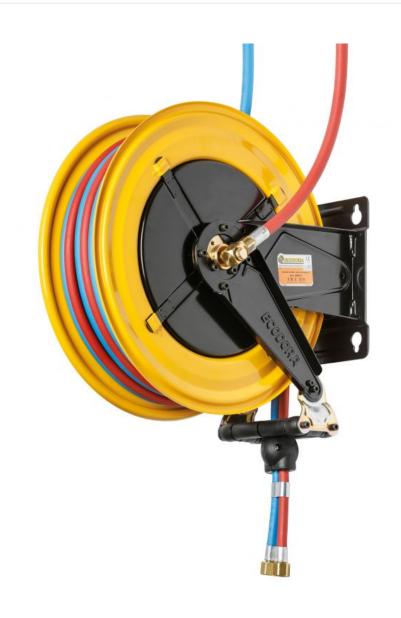

## P/N 430/71

Fixed hose reel s. 430, for welding, 20 bar, twin gum hose SBR/EPDM 13 m, 2 x  $\emptyset$  1/4"

## **FEATURES**

| Pressure          | 20 bar                    |
|-------------------|---------------------------|
| Compatible fluids | welding                   |
| Swivel joint      | brass                     |
| Seals             | Viton®                    |
| Characteristic    | fixed                     |
| Material          | painted steel             |
| Couplings         | brass                     |
| Hose              | p/n 993/13                |
| ø e hose length   | ø 2 x 1/4" - 13 m         |
| Inlet             | G 3/8" (m)                |
| Outlet            | G 3/8" (m)                |
| Reel flow path    | brass - zinc plated steel |