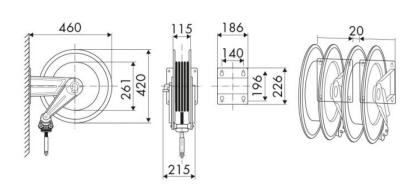

2 x  $\emptyset$  5/16"

## **SECTORS OF USE**

Building and road construction, Industry, Mining

## **FEATURES**

| Pressure          | 20 bar                    |
|-------------------|---------------------------|
| Compatible fluids | welding                   |
| Swivel joint      | brass                     |
| Seals             | Viton <sup>®</sup>        |
| Characteristic    | fixed                     |
| Material          | painted steel             |
| Couplings         | brass                     |
| Hose              | p/n 994/12                |
| ø e hose length   | ø 2 x 5/16" - 12 m        |
| Inlet             | G 3/8" (m)                |
| Outlet            | G 3/8" (m)                |
| Reel flow path    | brass - zinc plated steel |



## **OVERALL DIMENSIONS (mm)**