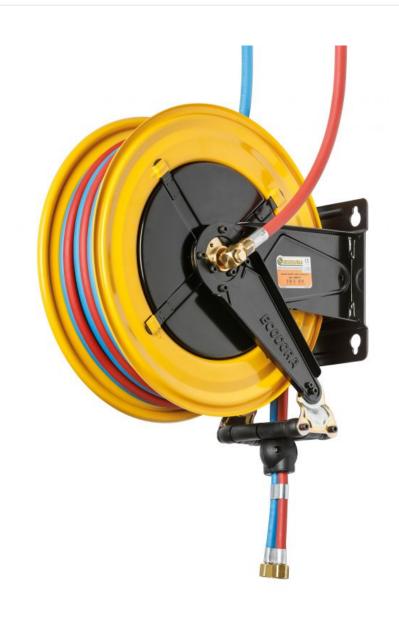

## P/N 430/72

Fixed hose reel s. 430, for welding, 20 bar, twin gum hose SBR/EPDM 12 m, 2 x  $\emptyset$  5/16"

## **FEATURES**

| Pressure          | 20 bar                    |
|-------------------|---------------------------|
| Compatible fluids | welding                   |
| Swivel joint      | brass                     |
| Seals             | Viton <sup>®</sup>        |
| Characteristic    | fixed                     |
| Material          | painted steel             |
| Couplings         | brass                     |
| Hose              | p/n 994/12                |
| ø e hose length   | ø 2 x 5/16" - 12 m        |
| Inlet             | G 3/8" (m)                |
| Outlet            | G 3/8" (m)                |
| Reel flow path    | brass - zinc plated steel |