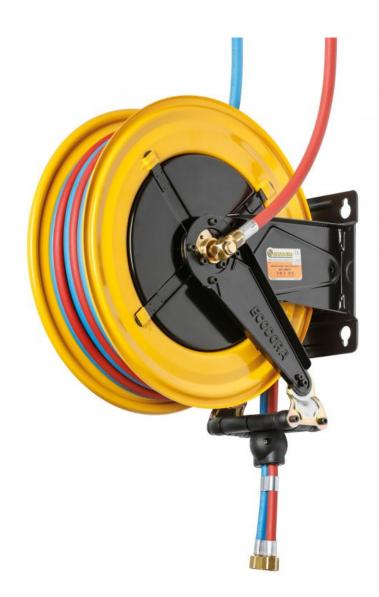

## P/N 430/73

Fixed hose reel s. 430, for welding, 20 bar, twin gum hose SBR/EPDM 10 m, 2 x ø 3/8"

## **FEATURES**

| Pressure          | 20 bar                    |
|-------------------|---------------------------|
| Compatible fluids | welding                   |
| Swivel joint      | brass                     |
| Seals             | Viton®                    |
| Characteristic    | fixed                     |
| Material          | painted steel             |
| Couplings         | brass                     |
| Hose              | p/n 993/13                |
| ø e hose length   | ø 2 x 3/8" - 10 m         |
| Inlet             | G 3/8" (m)                |
| Outlet            | G 3/8" (m)                |
| Reel flow path    | brass - zinc plated steel |