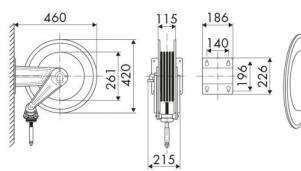

e SBR/EPDM 10 m, 2 x ø 3/8"

## SECTORS OF USE

Building and road construction, Industry, Mining

## **FEATURES**

| Pressure          | 20 bar                    |
|-------------------|---------------------------|
| Compatible fluids | welding                   |
| Swivel joint      | brass                     |
| Seals             | Viton®                    |
| Characteristic    | fixed                     |
| Material          | painted steel             |
| Couplings         | brass                     |
| Hose              | p/n 993/13                |
| ø e hose length   | ø 2 x 3/8" - 10 m         |
| Inlet             | G 3/8" (m)                |
| Outlet            | G 3/8" (m)                |
| Reel flow path    | brass - zinc plated steel |



## **OVERALL DIMENSIONS (mm)**



20