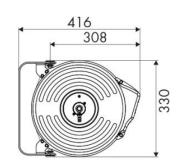

uction, Industry, Lube trucks and transports

## **FEATURES**

| Pressure          | 20 bar                        |
|-------------------|-------------------------------|
| Compatible fluids | air - water 40 °C             |
| Swivel joint      | brass, swivelling hose outlet |
| Seals             | Viton <sup>®</sup>            |
| Characteristic    | swivelling                    |
| Material          | painted steel                 |
| Couplings         | brass                         |
| Hose              | p/n 911/21                    |
| ø e hose length   | ø 5/16" - 20 m                |
| Inlet             | G 3/8" (m)                    |
| Outlet            | G 1/4" (m)                    |
| Reel flow path    | brass - Delrin <sup>®</sup>   |



## **OVERALL DIMENSIONS (mm)**