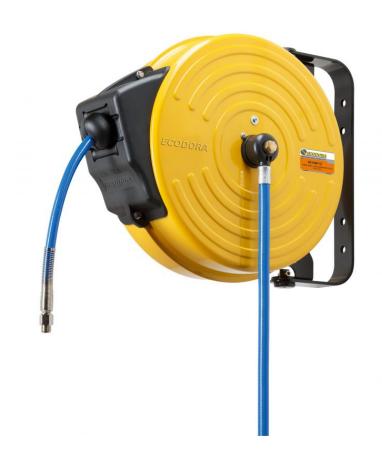

## P/N 43108/14

Enclosed hose reel with swivelling support s. 300 for air-water 20 bar with hose 20 m ø 8x12 mm

## **FEATURES**

| Pressure          | 20 bar                        |
|-------------------|-------------------------------|
| Compatible fluids | air - water 40 °C             |
| Swivel joint      | brass, swivelling hose outlet |
| Seals             | Viton <sup>®</sup>            |
| Characteristic    | swivelling                    |
| Material          | painted steel                 |
| Couplings         | brass                         |
| Hose              | p/n 911/21                    |
| ø e hose length   | ø 5/16" - 20 m                |
| Inlet             | G 3/8" (m)                    |
| Outlet            | G 1/4" (m)                    |
| Reel flow path    | brass - Delrin <sup>®</sup>   |