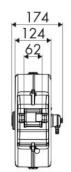

tion, Industry, Lube trucks and transports

## **FEATURES**

| Pressure          | 20 bar                        |
|-------------------|-------------------------------|
| Compatible fluids | air - water 40 °C             |
| Swivel joint      | brass, swivelling hose outlet |
| Seals             | Viton <sup>®</sup>            |
| Characteristic    | swivelling                    |
| Material          | painted steel                 |
| Couplings         | brass                         |
| Hose              | p/n 911/21                    |
| ø e hose length   | ø 5/16" - 20 m                |
| Inlet             | G 3/8" (m)                    |
| Outlet            | G 1/4" (m)                    |
| Reel flow path    | brass - Delrin <sup>®</sup>   |



## **OVERALL DIMENSIONS (mm)**