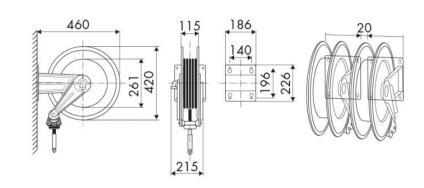

------------|--|
| Compatible fluids | oils and similar products - water        |  |
| Swivel joint      | 2 AISI 304 stainless steel swivels joint |  |
| Seals             | Viton <sup>®</sup>                       |  |
| Characteristic    | fixed                                    |  |
| Material          | AISI 304 stainless steel                 |  |
| Couplings         | -                                        |  |
| Hose              | -                                        |  |
| ø e hose length   | -                                        |  |
| Inlet             | G 3/8" (f)                               |  |
| Outlet            | G 3/8" (f)                               |  |
| Reel flow path    | AISI 304 stainless steel                 |  |



## **OVERALL DIMENSIONS (mm)**



#### **FURTHER FEATURES**

| Capacity 1/4" | Capacity 5/16" | Capacity 3/8" |
|---------------|----------------|---------------|
| 13 m          | 12 m           | 10 m          |