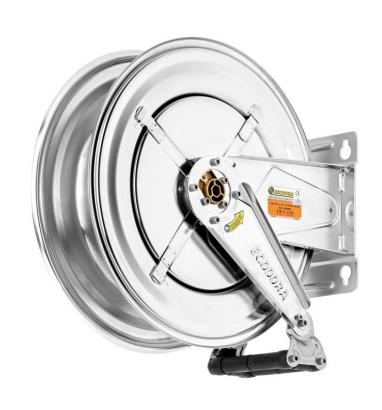

# P/N 434/300

AISI 304 stainless steel fixed hose reel s. 430, for oil and water, 200 bar, without hose. Arrangement for double inlet-outlet. Inlet-outlet G 3/8" (m)

### **FEATURES**

| Pressure          | 200 bar                                  |  |
|-------------------|------------------------------------------|--|
| Compatible fluids | oils and similar products - water        |  |
| Swivel joint      | 2 AISI 304 stainless steel swivels joint |  |
| Seals             | Viton <sup>®</sup>                       |  |
| Characteristic    | fixed                                    |  |
| Material          | AISI 304 stainless steel                 |  |
| Couplings         | -                                        |  |
| Hose              | -                                        |  |
| ø e hose length   | -                                        |  |
| Inlet             | G 3/8" (f)                               |  |
| Outlet            | G 3/8" (f)                               |  |
| Reel flow path    | AISI 304 stainless steel                 |  |