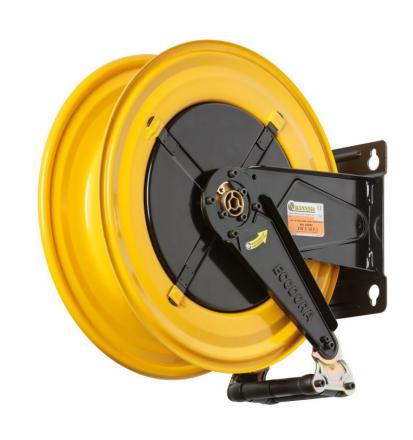

# P/N 436/20

Fixed hose reel s. 430, for AdBlue $^{\circ}$ , 100 bar, without hose. Flow path in AlSI 316 stainless steel. Inlet G 1" (f), outlet G 3/4" (f)

### **FEATURES**

| Pressure          | 100 bar                  |  |
|-------------------|--------------------------|--|
| Compatible fluids | AdBlue <sup>®</sup>      |  |
| Swivel joint      | AISI 316 stainless steel |  |
| Seals             | Viton <sup>®</sup>       |  |
| Characteristic    | fixed                    |  |
| Material          | painted steel            |  |
| Couplings         | -                        |  |
| Hose              | -                        |  |
| ø e hose length   | -                        |  |
| Inlet             | G 1" (f)                 |  |
| Outlet            | G 3/4" (f)               |  |
| Reel flow path    | AISI 316 stainless steel |  |