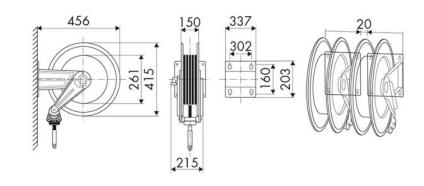

g and road construction, Industry, Mining, Lube trucks and transports

### **FEATURES**

| Pressure          | 100 bar                  |  |
|-------------------|--------------------------|--|
| Compatible fluids | AdBlue <sup>®</sup>      |  |
| Swivel joint      | AISI 316 stainless steel |  |
| Seals             | Viton <sup>®</sup>       |  |
| Characteristic    | fixed                    |  |
| Material          | painted steel            |  |
| Couplings         | -                        |  |
| Hose              | -                        |  |
| ø e hose length   | -                        |  |
| Inlet             | G 1" (f)                 |  |
| Outlet            | G 3/4" (f)               |  |
| Reel flow path    | AISI 316 stainless steel |  |



## **OVERALL DIMENSIONS (mm)**



#### **FURTHER FEATURES**

| Capacity 1/2" | Capacity 5/8" | Capacity 3/4" |
|---------------|---------------|---------------|
| 20 m          | 18 m          | 15 m          |