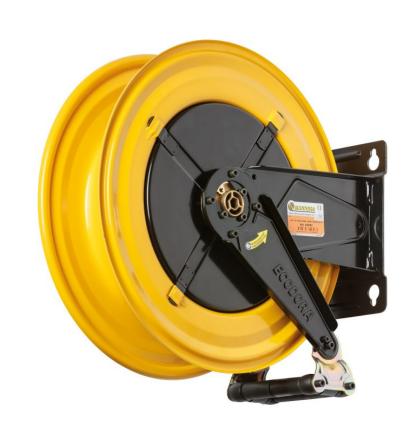

# P/N 436/250

Fixed hose reel s. 430, for AdBlue $^{\circ}$ , 100 bar, without hose. Flow path in AISI 304 stainless steel. Inlet G 1" (f), outlet G 3/4" (f)

### **FEATURES**

| Pressure          | 100 bar                  |
|-------------------|--------------------------|
| Compatible fluids | AdBlue <sup>®</sup>      |
| Swivel joint      | AISI 304 stainless steel |
| Seals             | Viton <sup>®</sup>       |
| Characteristic    | fixed                    |
| Material          | painted steel            |
| Couplings         | -                        |
| Hose              | -                        |
| ø e hose length   | -                        |
| Inlet             | G 3/4" (f)               |
| Outlet            | G 3/4" (m)               |
| Reel flow path    | AISI 304 stainless steel |