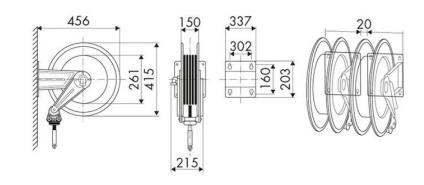

USE**

Agriculture, Automotive, Building and road construction, Industry, Mining, Lube trucks and transports

### **FEATURES**

| Pressure          | 100 bar                  |
|-------------------|--------------------------|
| Compatible fluids | AdBlue <sup>®</sup>      |
| Swivel joint      | AISI 304 stainless steel |
| Seals             | Viton <sup>®</sup>       |
| Characteristic    | fixed                    |
| Material          | painted steel            |
| Couplings         | -                        |
| Hose              | -                        |
| ø e hose length   | -                        |
| Inlet             | G 3/4" (f)               |
| Outlet            | G 3/4" (m)               |
| Reel flow path    | AISI 304 stainless steel |



## **OVERALL DIMENSIONS (mm)**



#### **FURTHER FEATURES**

| Capacity 1/2" | Capacity 5/8" | Capacity 3/4" |
|---------------|---------------|---------------|
| 20 m          | 18 m          | 15 m          |